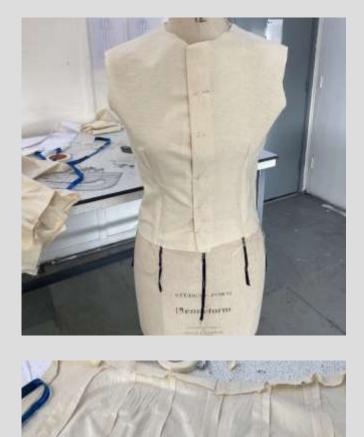

ta CHILD . Argentina ----🐃, 0 7 FEB. 2014 26 ENTRADA Sent sto hitten va ANDIA TONINGS TURISTA 90 DIAS 0.0 12 SALIDA 5 manalalanam

Travel stamps





1933 brown sport coat over black and white check pants



1935 College styles with Hollywood waistband





Main sketchbook pages

I sheer light sleaven (plented) would look really nice with the heavy fabric of the bodice and skirtly C It cours to decol When had to incorporated the C age mitifs Subtle, P.Ke Howing one on the bell vould be nice for hat not for Restrict feel that having hem larger and more of New would suit 1/2 Aliaba sett ?" Hora leigth MUDINE :-Shin Levy







"Mascara" Dress by Orry-Kelly, from The Dolly Sisters (1945)

### Main research inspiration



Strangers on a train, 1950



1950s fashion

The making of the garment























## Final costume design for "Lady with the hand mirror"



#### Working drawing



















#### What I Achieved :

- An understanding of the Opera
- Interacted with the director and followed what was asked of us design-wise.
- Being able to confidently change ideas when asked or directed.
- An understanding of the outcome of the garment
- Provided numerous designs and concepts
- Provided a detailed toile
- Tried my best when constructing my garment

Improvements :

- Being careful with time management
- Ask for more help
- Improvement in my sewing skills
- Ask more garment construction-based questions
- To think more carefully before agreeing on projects or concepts.

# End

| Act 1    | Abigail<br>LaDuke<br>Lady with a<br>handmirror | Anastasia<br>Sereda<br>L