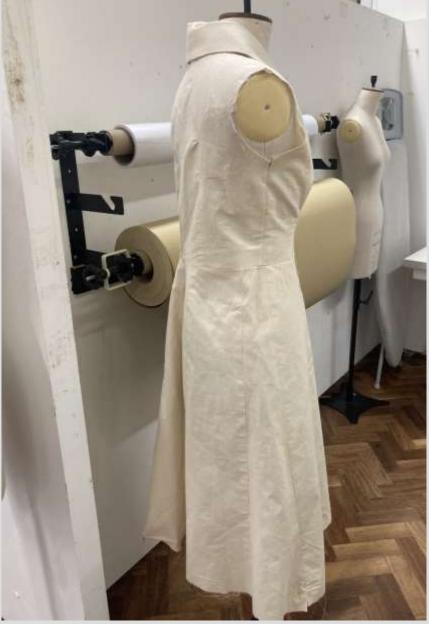

CHILD . Argentina ----🐃, 0 7 FEB. 2014 26 ENTRADA Sent sto hitten va ANDIA TONINGS TURISTA 90 DIAS 0.0 12 SALIDA 5 manalalanam

Travel stamps





1933 brown sport coat over black and white check pants



1935 College styles with Hollywood waistband





Main sketchbook pages

I sheer light sleaven (plented) would look really nice with the heavy fabric of the bodice and skirtly C It cours to decol When had to incorporated the C age mitifs Subtle, P.Ke Howing one on the bell vould be nice for hat not for Restrict feel that having hem larger and more of New would suit 1/2 Aliaba sett ?" Hora leigth MUDINE :-Shin Levy







"Mascara" Dress by Orry-Kelly, from The Dolly Sisters (1945)

### Main research inspiration



Strangers on a train, 1950



1950s fashion

The making of the garment























## Final costume design for "Lady with the hand mirror"



#### Working drawing



















#### What I Achieved :

- An understanding of the Opera
- Interacted with the director and followed what was asked of us design-wise.
- Being able to confidently change ideas when asked or directed.
- An understanding of the outcome of the garment
- Provided numerous designs and concepts
- Provided a detailed toile
- Tried my best when constructing my garment

Improvements :

- Being careful with time management
- Ask for more help
- Improvement in my sewing skills
- Ask more garment construction-based questions
- To think more carefully before agreeing on projects or concepts.

# End

| Act 1    | Abigail<br>LaDuke<br>Lady with a<br>handmirror | Anastasia<br>Sereda<br>Lad