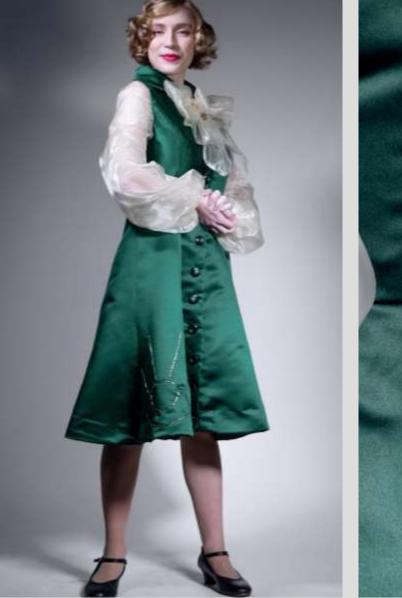

5 manalalanam

Travel stamps





1933 brown sport coat over black and white check pants



1935 College styles with Hollywood waistband





Main sketchbook pages

I sheer light sleaven (plented) would look really nice with the heavy fabric of the bodice and skirtly C It cours to decol When had to incorporated the C age mitifs Subtle, P.Ke Howing one on the bell vould be nice for hat not for Restrict feel that having hem larger and more of New would suit 1/2 Aliaba sett ?" Hora leigth MUDINE :-Shin Levy







"Mascara" Dress by Orry-Kelly, from The Dolly Sisters (1945)

### Main research inspiration



Strangers on a train, 1950



1950s fashion

The making of the garment























## Final costume design for "Lady with the hand mirror"



#### Working drawing



















#### What I Achieved :

- An understanding of the Opera
- Interacted with the director and followed what was asked of us design-wise.
- Being able to confidently change ideas when asked or directed.
- An understanding of the outcome of the garment
- Provided numerous designs and concepts
- Provided a detailed toile
- Tried my best when constructing my garment

Improvements :

- Being careful with time management
- Ask for more help
- Improvement in my sewing skills
- Ask more garment construction-based questions
- To think more carefully before agreeing on projects or concepts.

# End

| Act 1    | Abigail<br>LaDuke<br>Lady with a<br>handmirror | Anastasia<br>Sereda<br>Lady with a<br>cakebox | Emma<br>Power<br>Lady with a<br>hatbox | Seán Tester<br>Man with<br>Old Luggage | Rory Lync