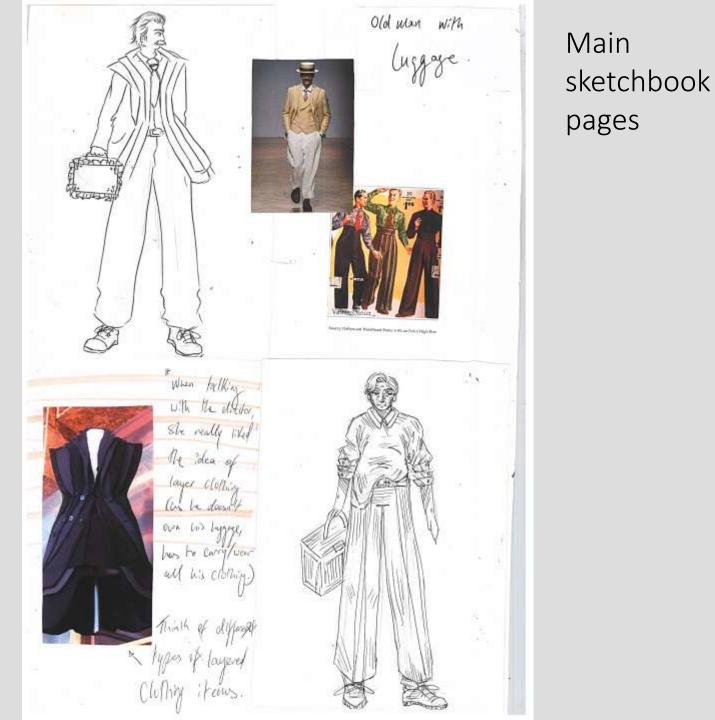

## Man with old luggage

FIF could look really nice to print or unproider SHILE Country changes onto H HI CZ IN his part - conveying 've Frainels alot -1 Senador Parques Parques Parques Parques Parten Pare -11 NIL FER XYX N. BOLING When finalizing my designs, I still Kept in-mind that these actors need to sing and move on stoge, so it will be warmill Mats why I kept with the shirts hotevel of the coats is I feel it hould be reserved mounted by the work when the for warm.