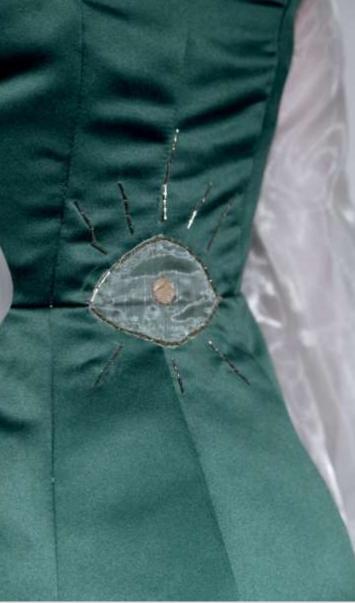

manalalanam

Travel stamps





1933 brown sport coat over black and white check pants



1935 College styles with Hollywood waistband





Main sketchbook pages

I sheer light sleaven (plented) would look really nice with the heavy fabric of the bodice and skirtly C It cours to decol When had to incorporated the C age mitifs Subtle, P.Ke Howing one on the bell vould be nice for hat not for Restrict feel that having hem larger and more of New would suit 1/2 Aliaba sett ?" Hora leigth MUDINE :-Shin Levy







"Mascara" Dress by Orry-Kelly, from The Dolly Sisters (1945)

### Main research inspiration



Strangers on a train, 1950



1950s fashion

The making of the garment























## Final costume design for "Lady with the hand mirror"



#### Working drawing



















#### What I Achieved :

- An understanding of the Opera
- Interacted with the director and followed what was asked of us design-wise.
- Being able to confidently change ideas when asked or directed.
- An understanding of the outcome of the garment
- Provided numerous designs and concepts
- Provided a detailed toile
- Tried my best when constructing my garment

Improvements :

- Being careful with time management
- Ask for more help
- Improvement in my sewing skills
- Ask more garment construction-based questions
- To think more carefully before agreeing on projects or concepts.

# End

| Act 1    | Abigail<br>LaDuke<br>Lady with a<br>handmirror | Anastasia<br>Sereda<br>Lady with a<br>cakebox | Emma<br>Power<br>Lady with a<br>hatbox | Seán Tester<br>Man with<br>Old Luggage | Rory Lynch<