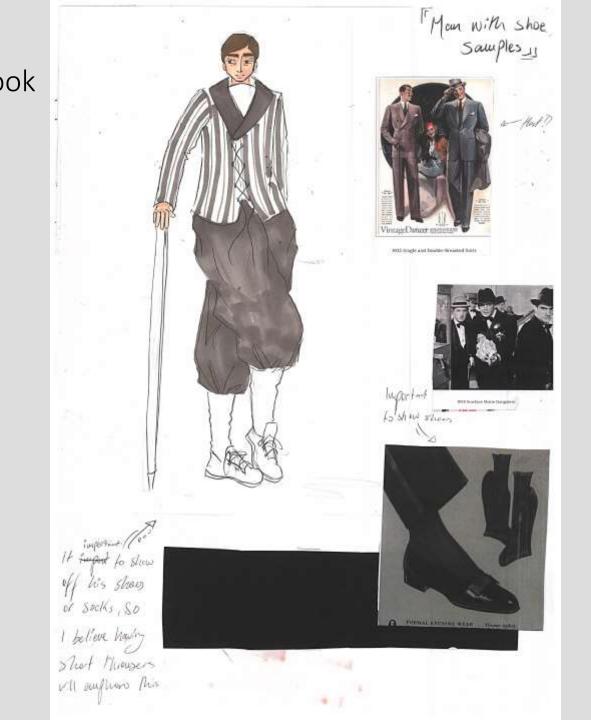

#### Main research inspiration

an Crawford in "Letty Lynton," 1932. The party dress that inspired wedding gowns

1936 sheer white dresses

Man with the shoe sample

#### Main research inspiration

1939 puttees and breeches for work or uniform

Man with the paintbox

Main research inspiration

1937 Denim Work Pants

*The Persistence of Memory* Salvador Dalí Artist smock