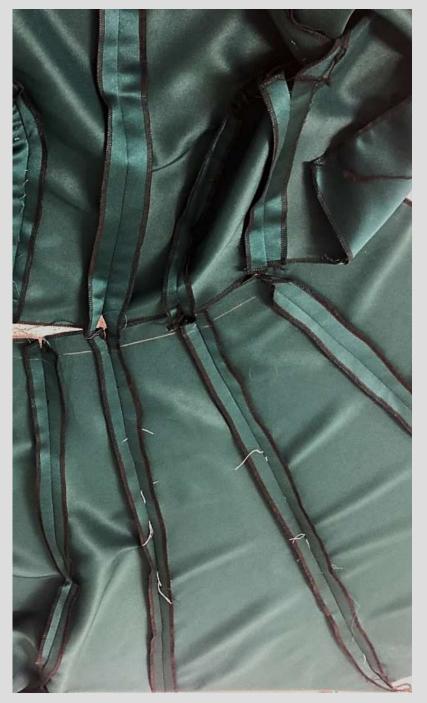

#### What I Achieved :

- An understanding of the Opera
- Interacted with the director and followed what was asked of us design-wise.
- Being able to confidently change ideas when asked or directed.
- An understanding of the outcome of the garment
- Provided numerous designs and concepts
- Provided a detailed toile
- Tried my best when constructing my garment