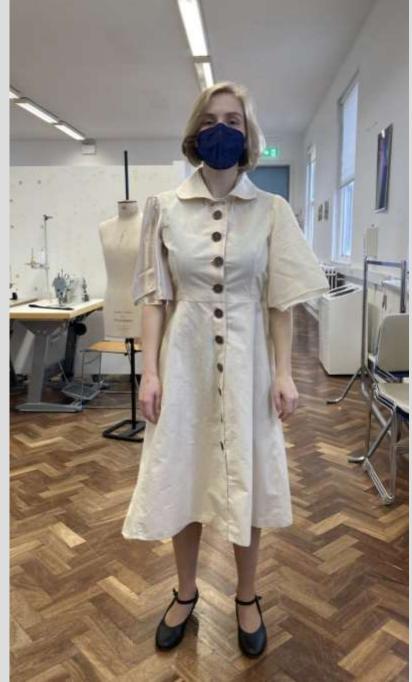

Argentina ----🐃, 0 7 FEB. 2014 26 ENTRADA Sent sto hitten va ANDIA TONINGS TURISTA 90 DIAS 0.0 12 SALIDA 5 manalalanam

Travel stamps





1933 brown sport coat over black and white check pants



1935 College styles with Hollywood waistband





Main sketchbook pages

I sheer light sleaven (plented) would look really nice with the heavy fabric of the bodice and skirtly C It cours to decol When had to incorporated the C age mitifs Subtle, P.Ke Howing one on the bell vould be nice for hat not for Restrict feel that having hem larger and more of New would suit 1/2 Aliaba sett ?" Hora leigth MUDINE :-Shin Levy







"Mascara" Dress by Orry-Kelly, from The Dolly Sisters (1945)

### Main research inspiration



Strangers on a train, 1950



1950s fashion

The making of the garment























## Final costume design for "Lady with the hand mirror"



#### Working drawing



















#### What I Achieved :

- An understanding of the Opera
- Interacted with the director and followed what was asked of us design-wise.
- Being able to confidently change ideas when asked or directed.
- An understanding of the outcome of the garment
- Provided numerous designs and concepts
- Provided a detailed toile
- Tried my best when constructing my garment

Improvements :

- Being careful with time management
- Ask for more help
- Improvement in my sewing skills
- Ask more garment construction-based questions
- To think more carefully before agreeing on projects or concepts.

# End

| Act 1    | Abigail<br>LaDuke<br>Lady with a<br>handmirror | Anastasia<br>Sereda<br>Lady with a