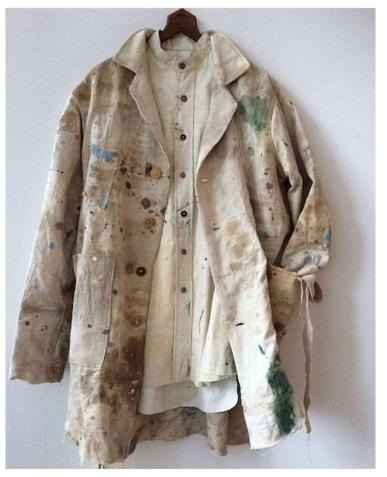

#### Main research inspiration

1939 puttees and breeches for work or uniform

Man with the paintbox

Main research inspiration

1937 Denim Work Pants

*The Persistence of Memory* Salvador Dalí Artist smock