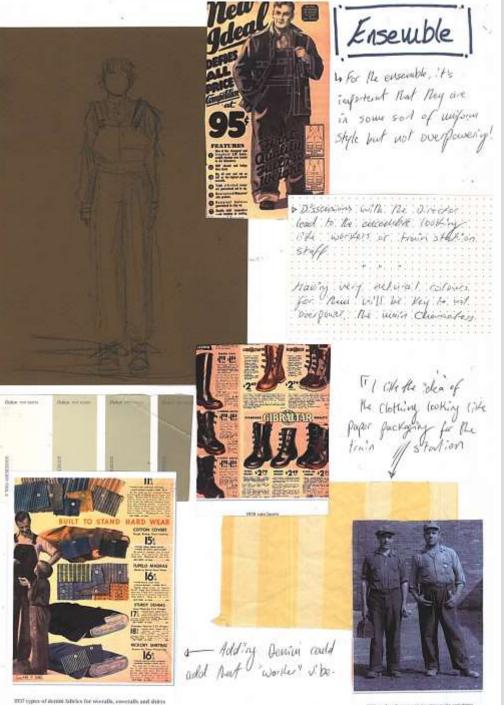

#### Main research inspiration

1939 puttees and breeches for work or uniform

Man with the paintbox

Main research inspiration

1937 Denim Work Pants

*The Persistence of Memory* Salvador Dalí Artist smock

### Ensemble

Farmers wearing denim pants and overalls

#### Main research inspiration

1938 steel workers wearing cotton pants and shirts

1937 men's corduroy work pants