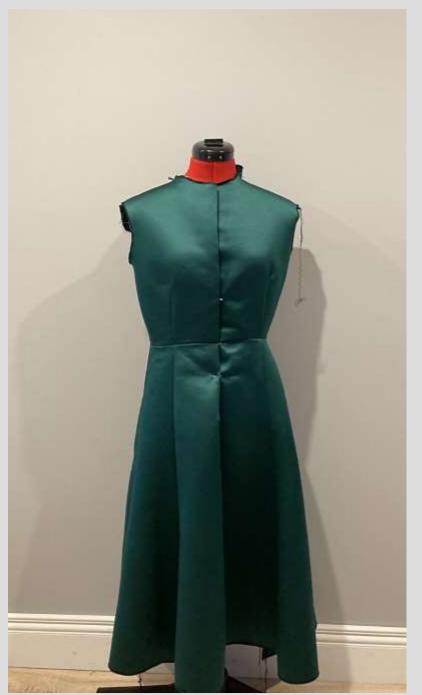

rgentina ----🐃, 0 7 FEB. 2014 26 ENTRADA Sent sto hitten va ANDIA TONINGS TURISTA 90 DIAS 0.0 12 SALIDA 5 manalalanam

Travel stamps





1933 brown sport coat over black and white check pants



1935 College styles with Hollywood waistband





Main sketchbook pages

I sheer light sleaven (plented) would look really nice with the heavy fabric of the bodice and skirtly C It cours to decol When had to incorporated the C age mitifs Subtle, P.Ke Howing one on the bell vould be nice for hat not for Restrict feel that having hem larger and more of New would suit 1/2 Aliaba sett ?" Hora leigth MUDINE :-Shin Levy







"Mascara" Dress by Orry-Kelly, from The Dolly Sisters (1945)

### Main research inspiration



Strangers on a train, 1950



1950s fashion

The making of the garment























## Final costume design for "Lady with the hand mirror"



#### Working drawing



















#### What I Achieved :

- An understanding of the Opera
- Interacted with the director and followed what was asked of us design-wise.
- Being able to confidently change ideas when asked or directed.
- An understanding of the outcome of the garment
- Provided numerous designs and concepts
- Provided a detailed toile
- Tried my best when constructing my garment

Improvements :

- Being careful with time management
- Ask for more help
- Improvement in my sewing skills
- Ask more garment construction-based questions
- To think more carefully before agreeing on projects or concepts.

# End

| Act 1    | Abigail<br>LaDuke<br>Lady with a<br>handmirror | Anastasia<br>Sereda<br>Lady with a<b