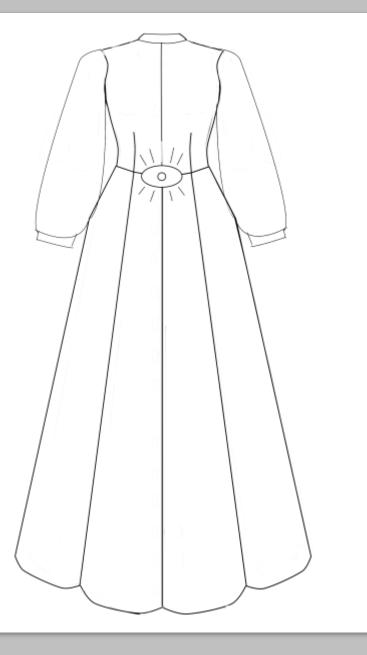

.0 12 SALIDA 5 manalalanam

Travel stamps





1933 brown sport coat over black and white check pants



1935 College styles with Hollywood waistband





Main sketchbook pages

I sheer light sleaven (plented) would look really nice with the heavy fabric of the bodice and skirtly C It cours to decol When had to incorporated the C age mitifs Subtle, P.Ke Howing one on the bell vould be nice for hat not for Restrict feel that having hem larger and more of New would suit 1/2 Aliaba sett ?" Hora leigth MUDINE :-Shin Levy







"Mascara" Dress by Orry-Kelly, from The Dolly Sisters (1945)

### Main research inspiration



Strangers on a train, 1950



1950s fashion

The making of the garment























## Final costume design for "Lady with the hand mirror"



#### Working drawing



















#### What I Achieved :

- An understanding of the Opera
- Interacted with the director and followed what was asked of us design-wise.
- Being able to confidently change ideas when asked or directed.
- An understanding of the outcome of the garment
- Provided numerous designs and concepts
- Provided a detailed toile
- Tried my best when constructing my garment

Improvements :

- Being careful with time management
- Ask for more help
- Improvement in my sewing skills
- Ask more garment construction-based questions
- To think more carefully before agreeing on projects or concepts.

# End

| Act 1    | Abigail<br>LaDuke<br>Lady with a<br>handmirror | Anastasia<br>Sereda<br>Lady with a<br>cakebox | Emma<br>Power<br>Lady with a<br>hatbox | Seán Tester<br>Man with<br>Old Luggage