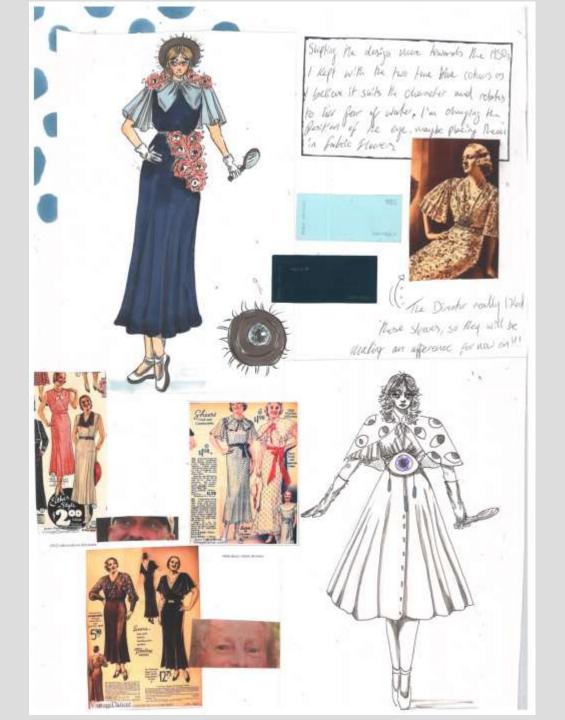

#### Postcards From Morocco

Character Concepts ...

The vibe 1 got for the colour publiche for this operat is very network blocs, pupples, pinks ate potential solding pops of about to explores important demants of the contractors that portant demants

For the base shape of the outfills, no in group, we still think 1940s, but decided to low where towards 1930s with a houry influence of stansard ran. 21

Travel stamps

1933 brown sport coat over black and white check pants

1935 College styles with Hollywood waistband

Main sketchbook pages

I sheer light sleaven (plented) would look really nice with the heavy fabric of the bodice and skirtly C It cours to decol When had to incorporated the C age mitifs Subtle, P.Ke Howing one on the bell vould be nice for hat not for Restrict feel that having hem larger and more of New would suit 1/2 Aliaba sett ?" Hora leigth MUDINE :-Shin Levy