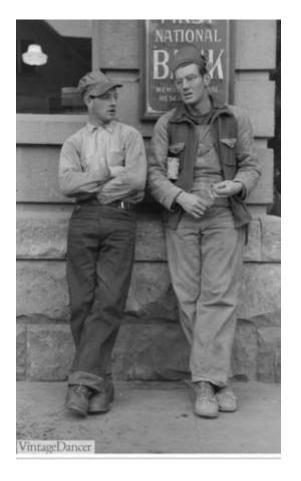

#### Main research inspiration

1939 puttees and breeches for work or uniform

Man with the paintbox

Main research inspiration

1937 Denim Work Pants

*The Persistence of Memory* Salvador Dalí Artist smock

#### Main research inspiration

1938 steel workers wearing cotton pants and shirts

1937 men's corduroy work pants