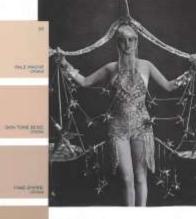

#### Puppet master

Main research inspiration

Mens Formal Wear- Tuxedo and Dinner Jacket

The magician 1958

Fancy dress 1930