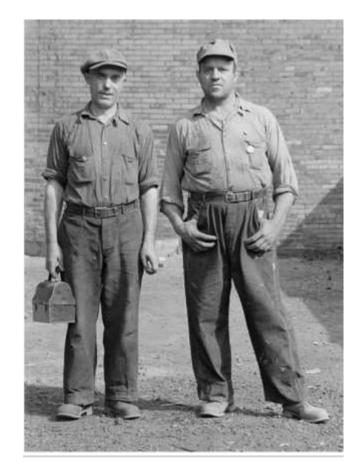

#### Main research inspiration

1938 steel workers wearing cotton pants and shirts

1937 men's corduroy work pants