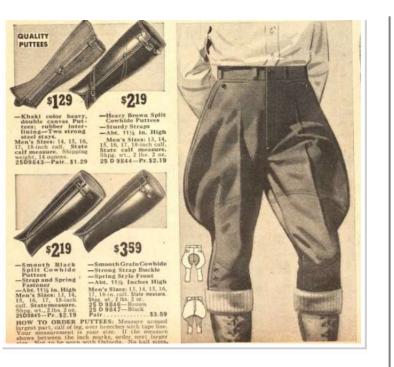

#### Main research inspiration

1939 puttees and breeches for work or uniform

Man with the paintbox

Main research inspiration

1937 Denim Work Pants

*The Persistence of Memory* Salvador Dalí Artist smock