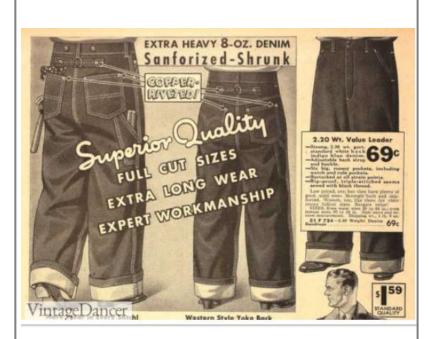

#### Main research inspiration

1939 puttees and breeches for work or uniform

Man with the paintbox

Main research inspiration

1937 Denim Work Pants

*The Persistence of Memory* Salvador Dalí Artist smock