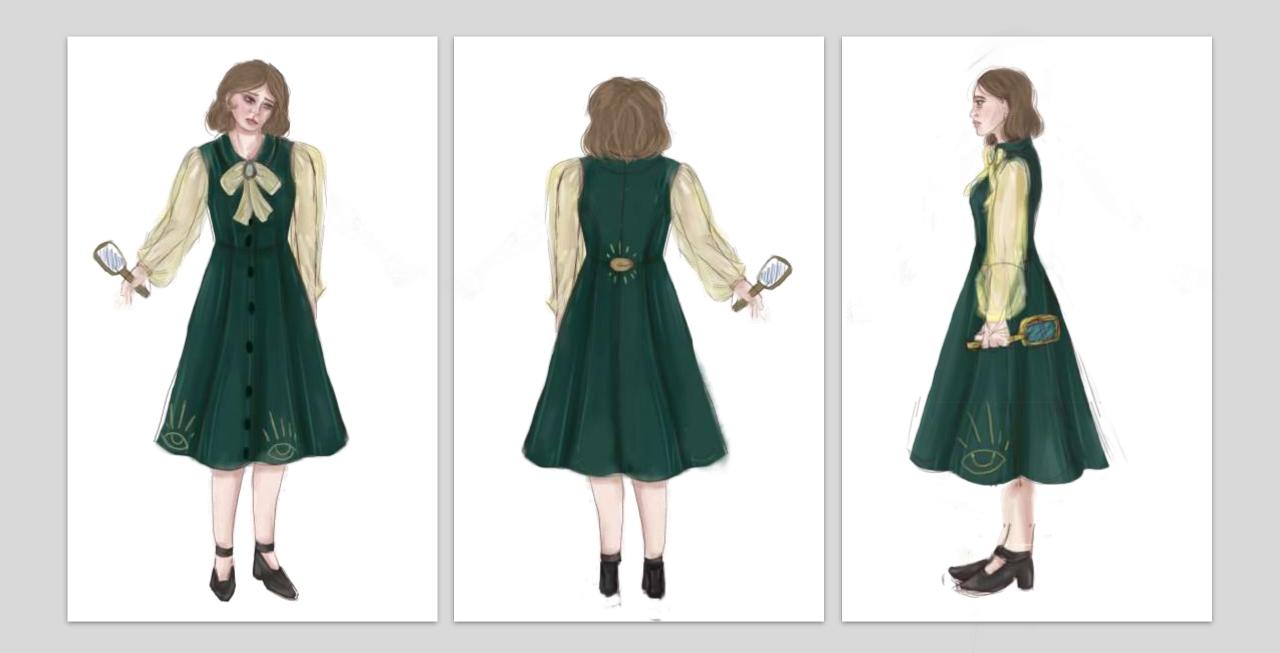

#### What Is it about?

Composed by Dominick Argento, This opera is set in a non-descript train station in 1914, Postcard from Morocco follows the story of seven travellers who are characterized by their possessions: a lady with a hand mirror, a lady with a hat box, a lady with a cake box, a man with old luggage, a man with a shoe sample kit, and a man with a cornet case

## Final costume design for "Lady with the hand mirror"