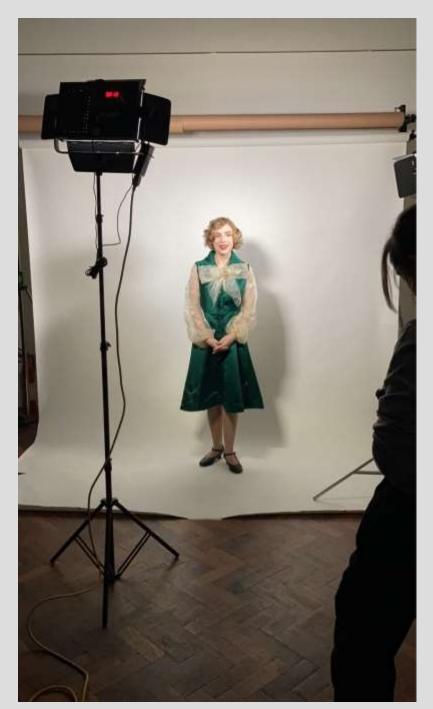

## Final costume design for "Lady with the hand mirror"

#### What I Achieved :

- An understanding of the Opera
- Interacted with the director and followed what was asked of us design-wise.
- Being able to confidently change ideas when asked or directed.
- An understanding of the outcome of the garment
- Provided numerous designs and concepts
- Provided a detailed toile
- Tried my best when constructing my garment