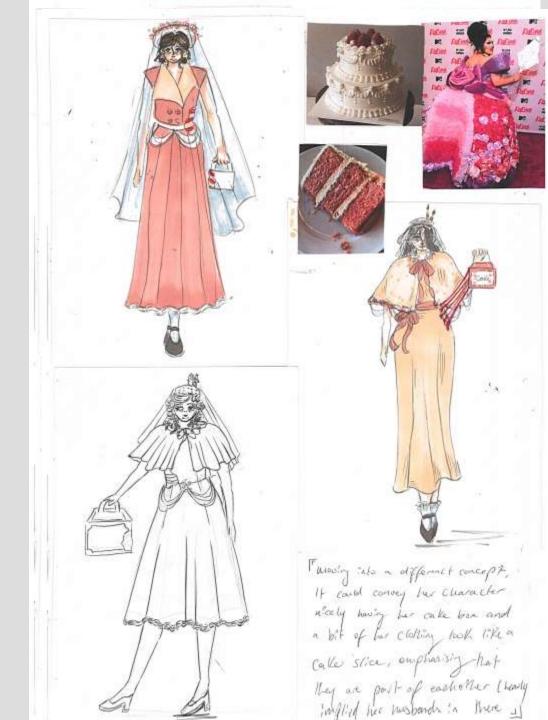

#### Character research, concepts, and final designs

Lady with the cake box

Main sketchbook pages

#### Main research inspiration

an Crawford in "Letty Lynton," 1932. The party dress that inspired wedding gowns

1936 sheer white dresses

Man with the shoe sample