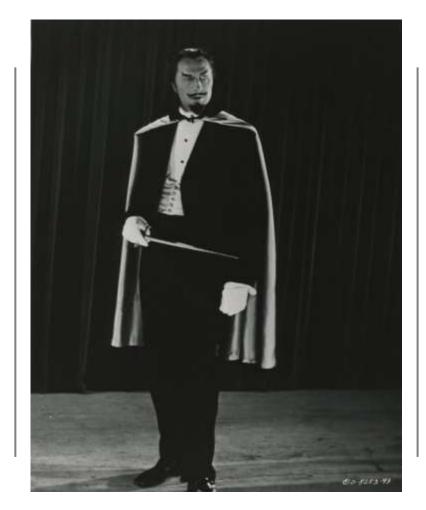

#### Puppet master

Main research inspiration

Mens Formal Wear- Tuxedo and Dinner Jacket

The magician 1958

Fancy dress 1930