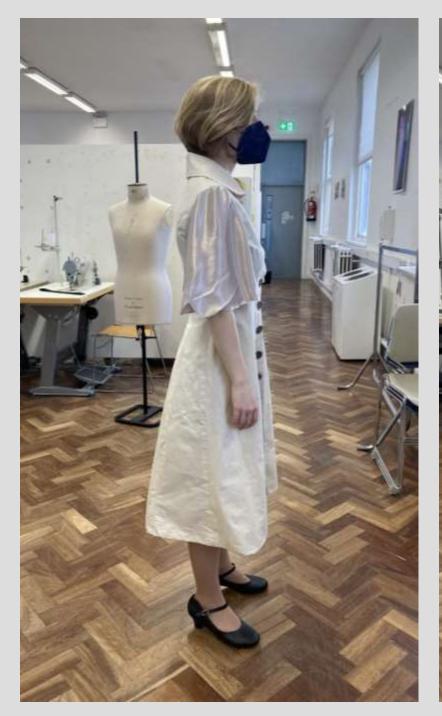

## Final costume design for "Lady with the hand mirror"

#### What I Achieved :

- An understanding of the Opera
- Interacted with the director and followed what was asked of us design-wise.
- Being able to confidently change ideas when asked or directed.
- An understanding of the outcome of the garment
- Provided numerous designs and concepts
- Provided a detailed toile
- Tried my best when constructing my garment