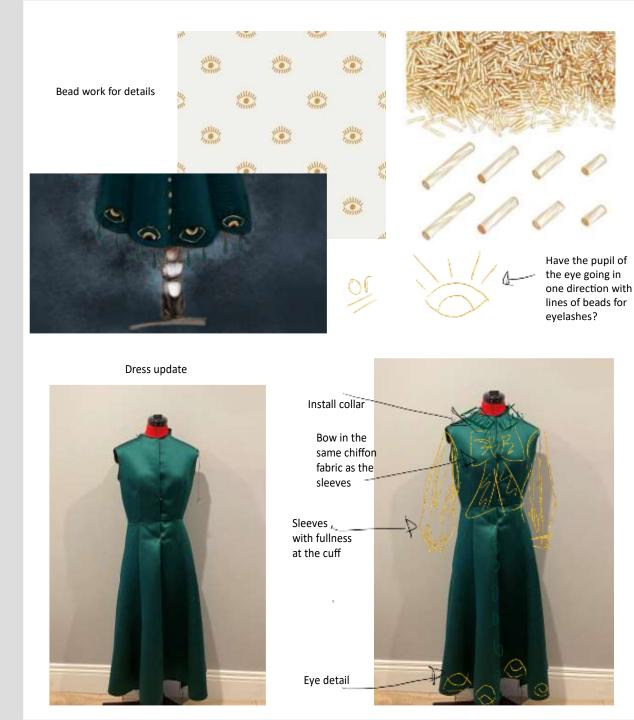

Travel stamps

1933 brown sport coat over black and white check pants

1935 College styles with Hollywood waistband

Main sketchbook pages

I sheer light sleaven (plented) would look really nice with the heavy fabric of the bodice and skirtly C It cours to decol When had to incorporated the C age mitifs Subtle, P.Ke Howing one on the bell vould be nice for hat not for Restrict feel that having hem larger and more of New would suit 1/2 Aliaba sett ?" Hora leigth MUDINE :-Shin Levy

"Mascara" Dress by Orry-Kelly, from The Dolly Sisters (1945)