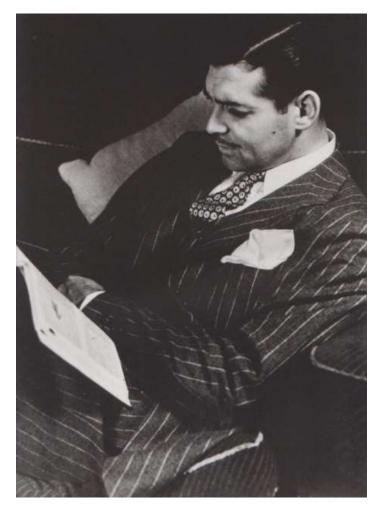

#### Main research inspiration

an Crawford in "Letty Lynton," 1932. The party dress that inspired wedding gowns

1936 sheer white dresses

Man with the shoe sample