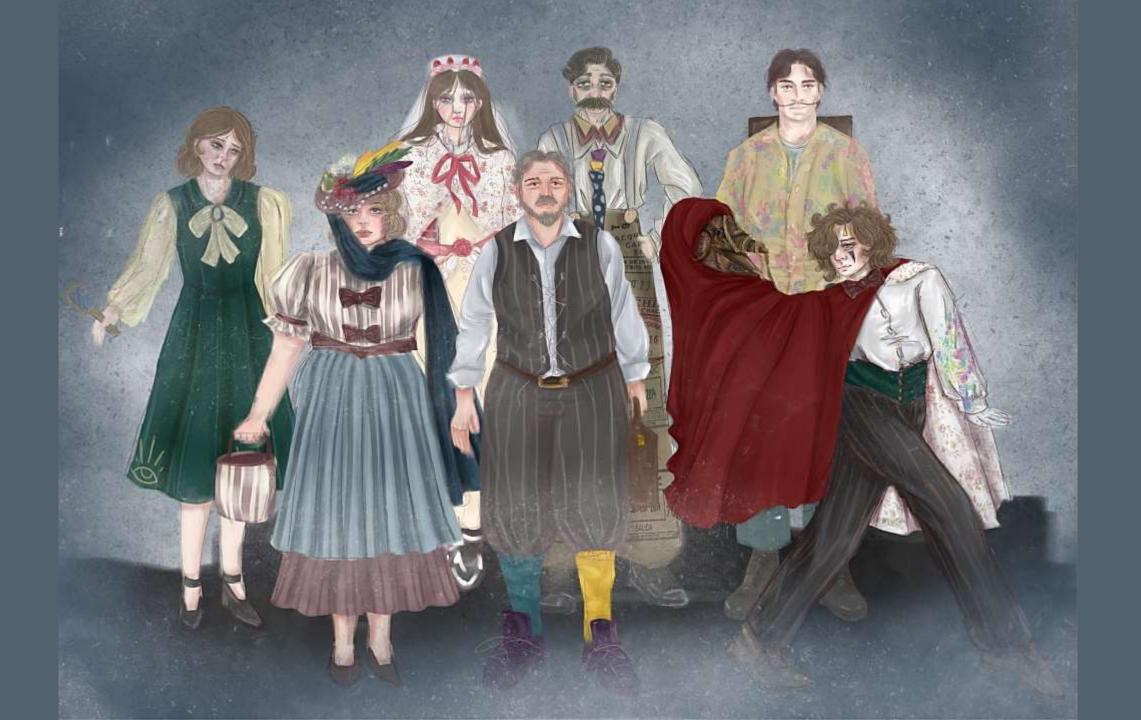

#### What Is it about?

Composed by Dominick Argento, This opera is set in a non-descript train station in 1914, Postcard from Morocco follows the story of seven travellers who are characterized by their possessions: a lady with a hand mirror, a lady with a hat box, a lady with a cake box, a man with old luggage, a man with a shoe sample kit, and a man with a cornet case

#### Character research, concepts, and final designs

Lady with the cake box

Main sketchbook pages

#### Main research inspiration

an Crawford in "Letty Lynton," 1932. The party dress that inspired wedding gowns

1936 sheer white dresses

Man with the shoe sample

#### Main research inspiration

1939 puttees and breeches for work or uniform

Man with the paintbox

Main research inspiration

1937 Denim Work Pants

*The Persistence of Memory* Salvador Dalí Artist smock

### Ensemble

Farmers wearing denim pants and overalls

#### Main research inspiration

1938 steel workers wearing cotton pants and shirts

1937 men's corduroy work pants

#### Main sketchbook pages

2020. Aloch werfatte wersting contains pools and alorse

Lady with the hat box

# Jouth FOR YOU'S Vilitage Datient and Plants See Opposite Pear

Main research inspiration

1930s Day Dresses (Spring, 1937)

"My Fair Lady" 1964

1939 spring hats

#### Puppet master

Main research inspiration

Mens Formal Wear- Tuxedo and Dinner Jacket

The magician 1958

Fancy dress 1930

## Man with old luggage

FIF could look really nice to print or unproider SHILE Country changes onto H HI CZ IN his part - conveying 've Frainels alot -1 Senador Parques Parques Parques Parques Parten Pare -11 NIL FER XYX N. BOLING When finalizing my designs, I still Kept in-mind that these actors need to sing and move on stoge, so it will be warmill Mats why I kept with the shirts hotevel of the coats is I feel it hould be reserved mounted by the work when the for warm.