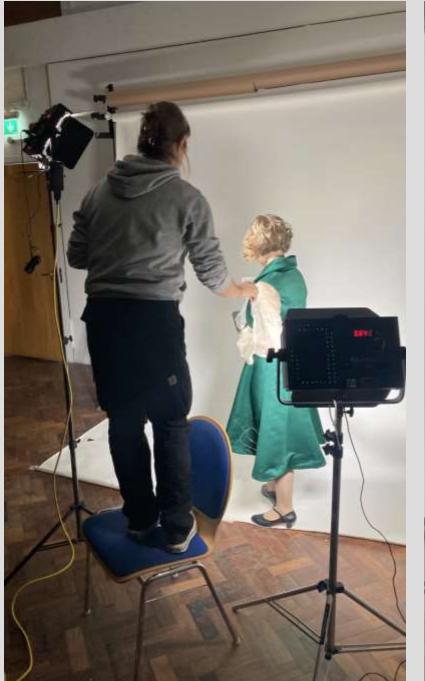

#### What I Achieved :

- An understanding of the Opera
- Interacted with the director and followed what was asked of us design-wise.
- Being able to confidently change ideas when asked or directed.
- An understanding of the outcome of the garment
- Provided numerous designs and concepts
- Provided a detailed toile
- Tried my best when constructing my garment

Improvements :

- Being careful with time management
- Ask for more help
- Improvement in my sewing skills
- Ask more garment construction-based questions
- To think more carefully before agreeing on projects or concepts.