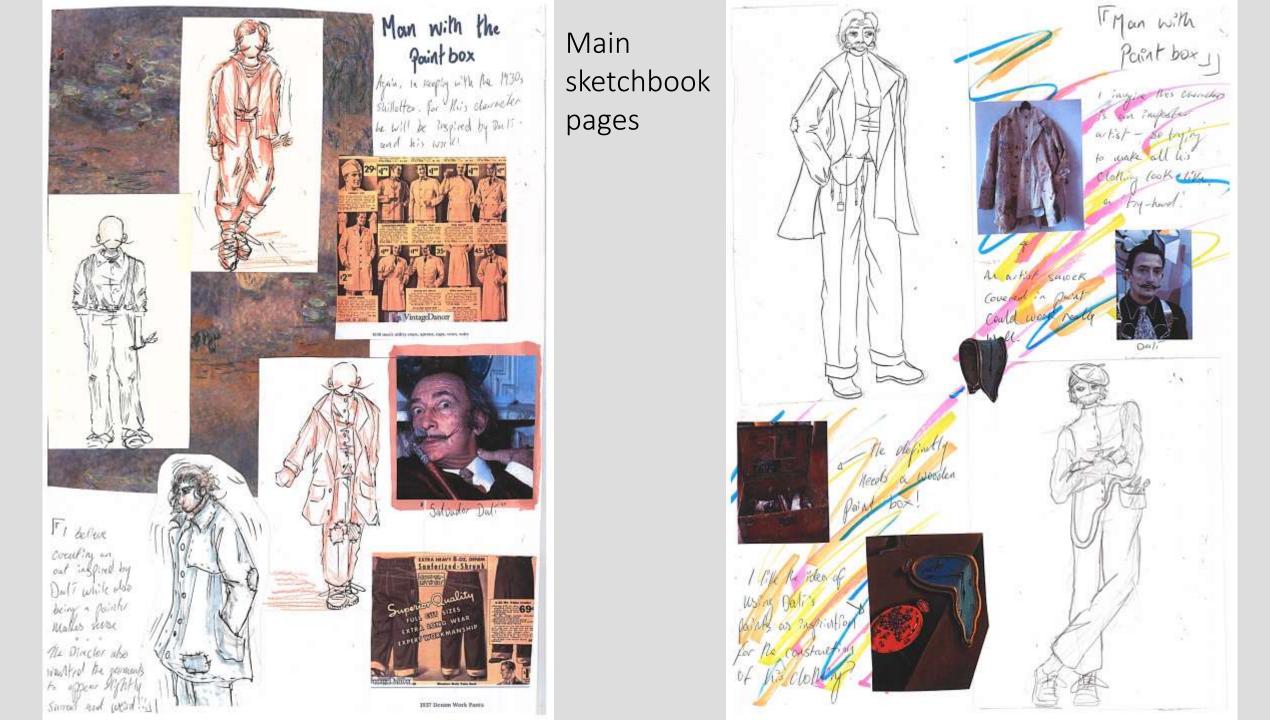

#### Character research, concepts, and final designs

Lady with the cake box

Main sketchbook pages

#### Main research inspiration

1939 puttees and breeches for work or uniform

Man with the paintbox

Main research inspiration

1937 Denim Work Pants

*The Persistence of Memory* Salvador Dalí Artist smock