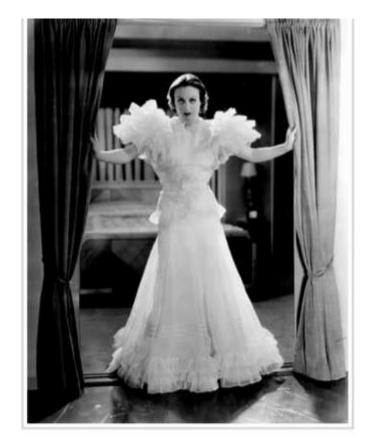

#### Main research inspiration

an Crawford in "Letty Lynton," 1932. The party dress that inspired wedding gowns

1936 sheer white dresses

Man with the shoe sample