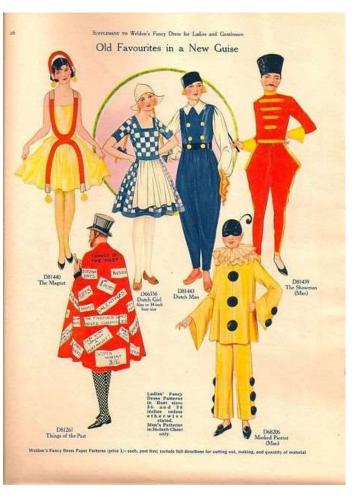

#### Puppet master

Main research inspiration

Mens Formal Wear- Tuxedo and Dinner Jacket

The magician 1958

Fancy dress 1930