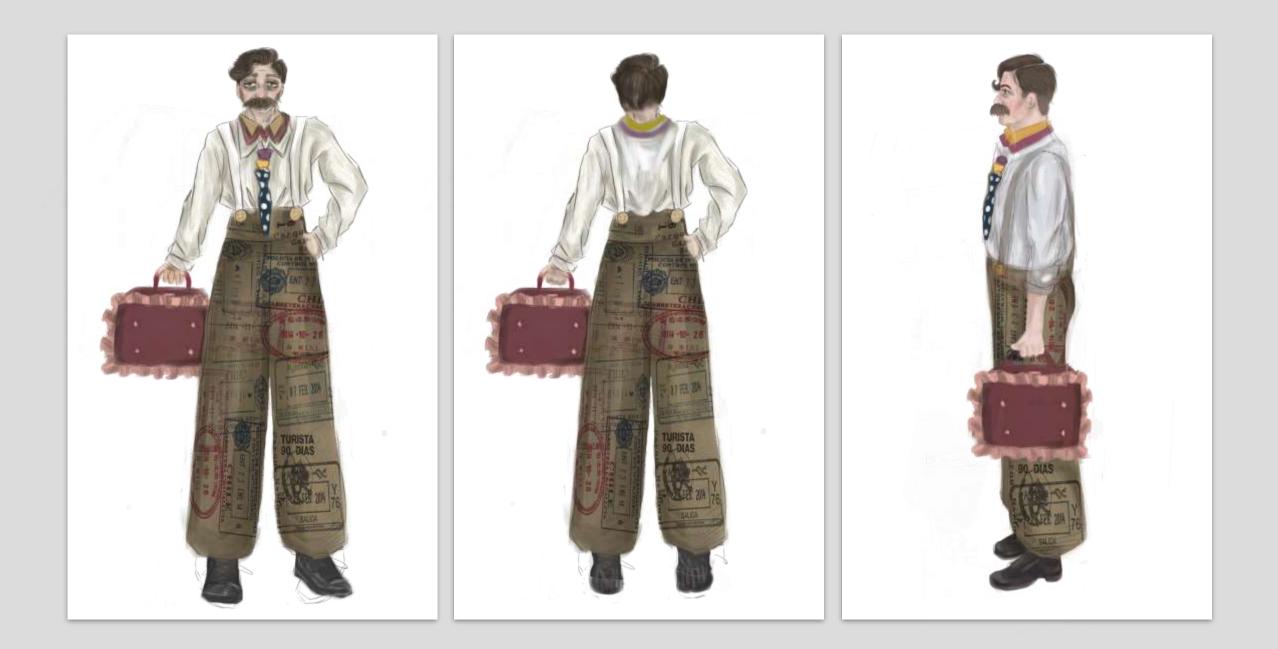

## Man with old luggage

FIF could look really nice to print or unproider SHILE Country changes onto H HI CZ IN his part - conveying 've Frainels alot -1 Senador Parques Parques Parques Parques Parten Pare -11 NIL FER XYX N. BOLING When finalizing my designs, I still Kept in-mind that these actors need to sing and move on stoge, so it will be warmill Mats why I kept with the shirts hotevel of the coats is I feel it hould be reserved mounted by the work when the for warm.

#### Antarctica 9'S, 63'29 N 0 9 04 14 LICIA 1 MAR 2014 04 2014 ABR. VER. 2014 742 CT. ACILIAR In or or no. G 1 9 MAR. 2014 Some soldregta CHILD . Argentina ----🐃, 0 7 FEB. 2014 26 ENTRADA Sent sto hitten va ANDIA TONINGS TURISTA 90 DIAS 0.0 12 SALIDA 5 manalalanam

Travel stamps

1933 brown sport coat over black and white check pants

1935 College styles with Hollywood waistband

Main sketchbook pages

I sheer light sleaven (plented) would look really nice with the heavy fabric of the bodice and skirtly C It cours to decol When had to incorporated the C age mitifs Subtle, P.Ke Howing one on the bell vould be nice for hat not for Restrict feel that having hem larger and more of New would suit 1/2 Aliaba sett ?" Hora leigth MUDINE :-Shin Levy