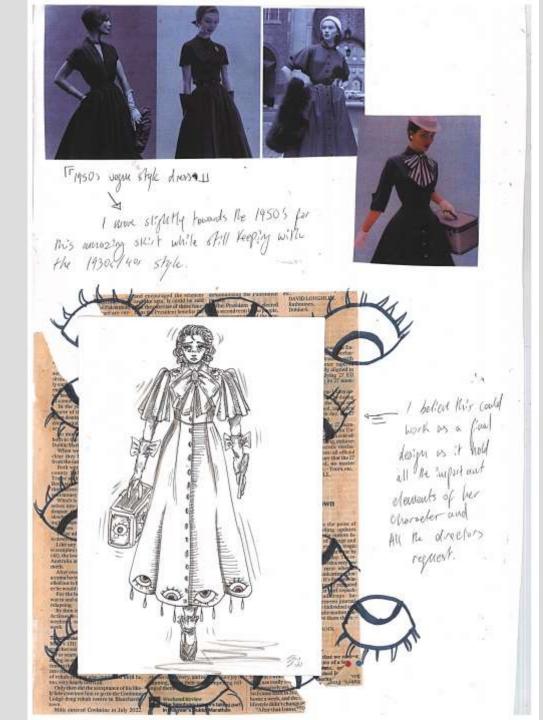

### Main research inspiration

Strangers on a train, 1950

1950s fashion

The making of the garment

## Final costume design for "Lady with the hand mirror"

#### Working drawing