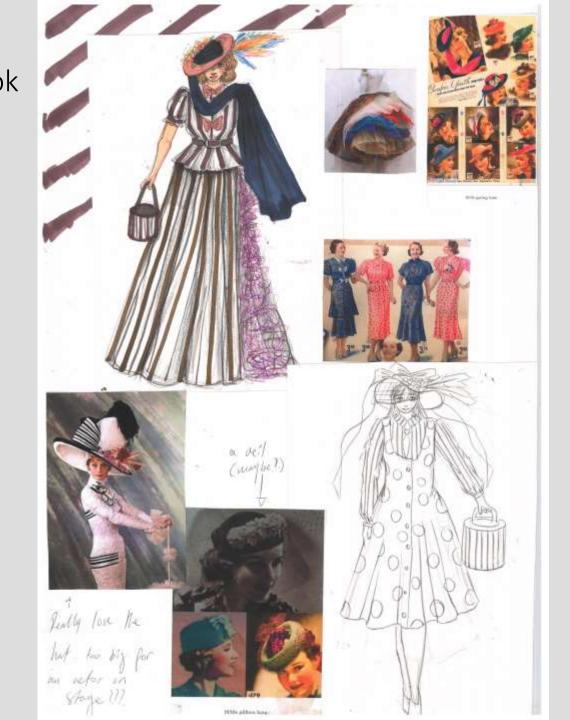

#### Main sketchbook pages

2020. Aloch werfatte wersting contains pools and alorse

Lady with the hat box

# Jouth FOR YOU'S Vilitage Datient and Plants See Opposite Pear

Main research inspiration

1930s Day Dresses (Spring, 1937)

"My Fair Lady" 1964

1939 spring hats