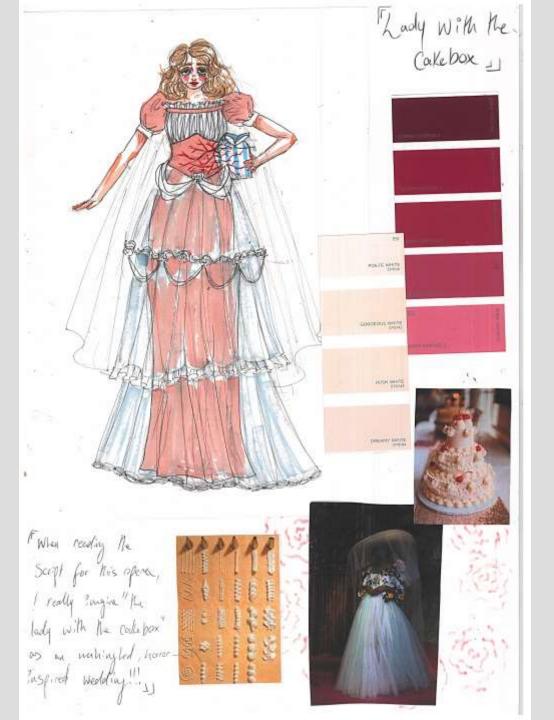

#### Character research, concepts, and final designs

Lady with the cake box

Main sketchbook pages

#### Main research inspiration

an Crawford in "Letty Lynton," 1932. The party dress that inspired wedding gowns

1936 sheer white dresses

Man with the shoe sample