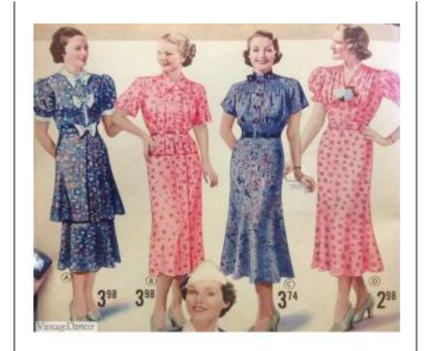

# Jouth FOR YOU'S Vilitage Datient and Plants See Opposite Pear

Main research inspiration

1930s Day Dresses (Spring, 1937)

"My Fair Lady" 1964

1939 spring hats