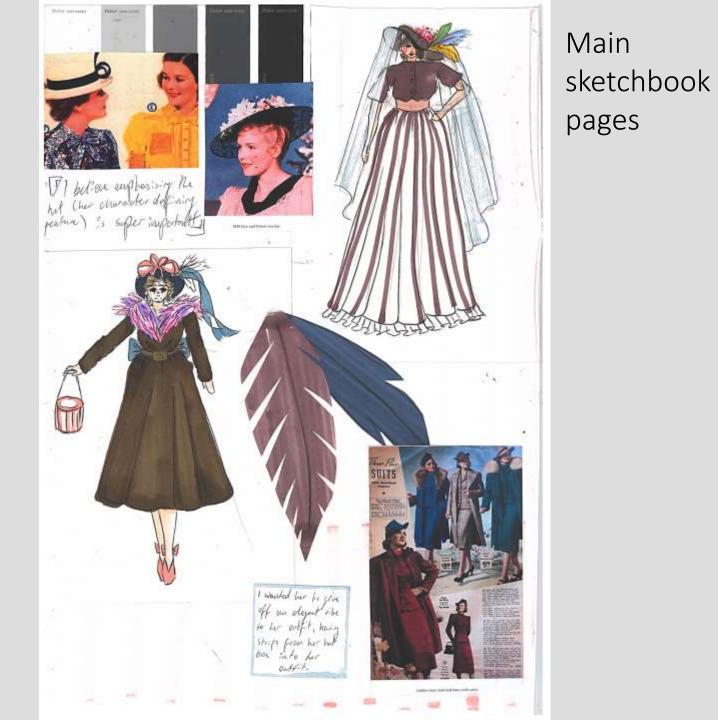

#### Character research, concepts, and final designs

Lady with the cake box

Main sketchbook pages

#### Main research inspiration

an Crawford in "Letty Lynton," 1932. The party dress that inspired wedding gowns

1936 sheer white dresses

Man with the shoe sample