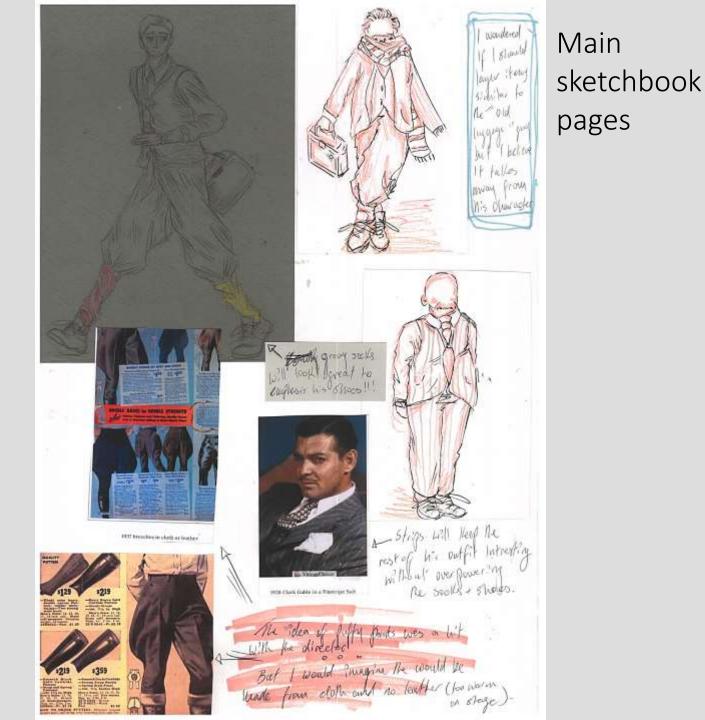

## Man with old luggage

FIF could look really nice to print or unproider SHILE Country changes onto H HI CZ IN his part - conveying 've Frainels alot -1 Senador Parques Parques Parques Parques Parten Pare -11 NIL FER XYX N. BOLING When finalizing my designs, I still Kept in-mind that these actors need to sing and move on stoge, so it will be warmill Mats why I kept with the shirts hotevel of the coats is I feel it hould be reserved mounted by the work when the for warm.