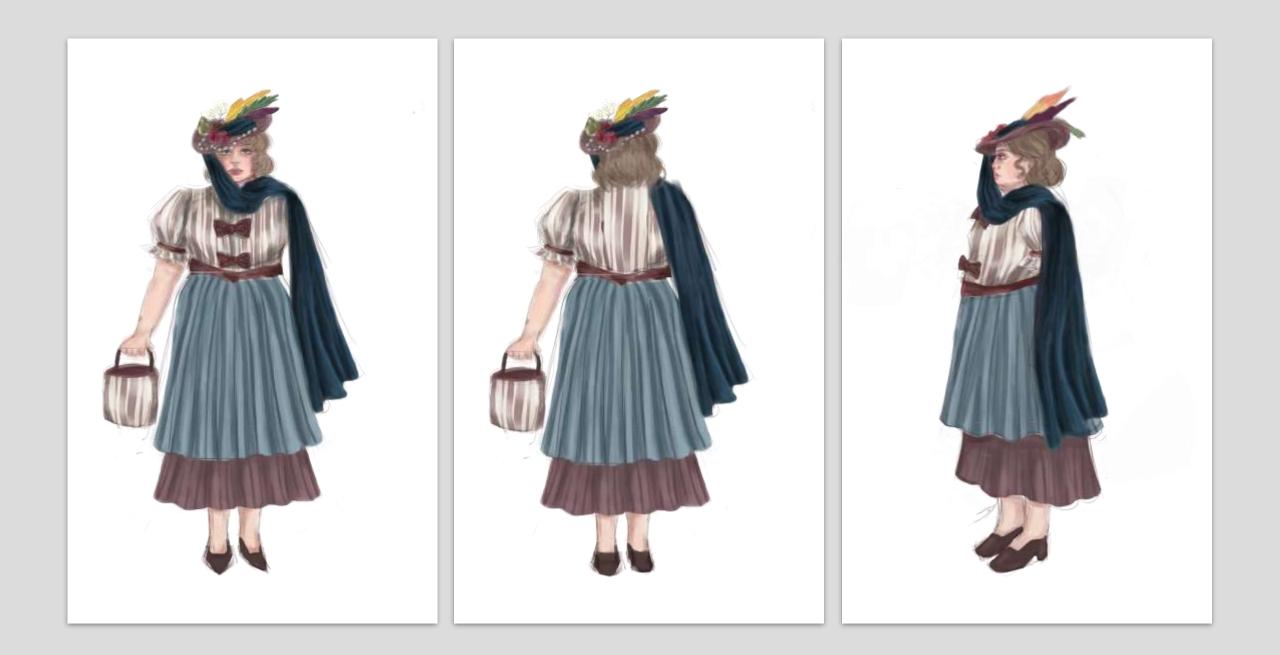

#### Main sketchbook pages

2020. Aloch werfatte wersting contains pools and alorse

Lady with the hat box