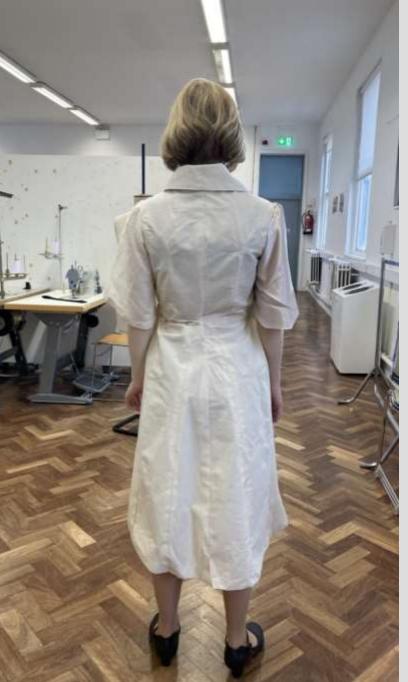

## Final costume design for "Lady with the hand mirror"

#### What I Achieved :

- An understanding of the Opera
- Interacted with the director and followed what was asked of us design-wise.
- Being able to confidently change ideas when asked or directed.
- An understanding of the outcome of the garment
- Provided numerous designs and concepts
- Provided a detailed toile
- Tried my best when constructing my garment