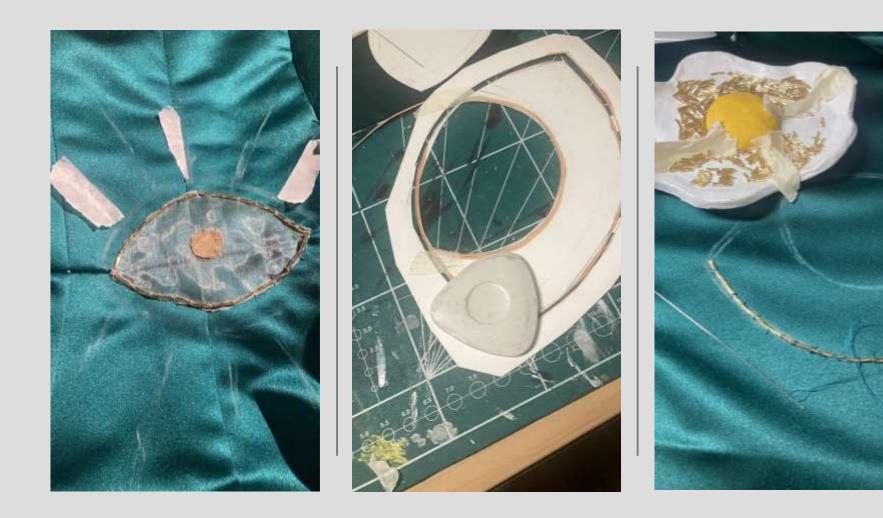

Travel stamps

1933 brown sport coat over black and white check pants

1935 College styles with Hollywood waistband

Main sketchbook pages

I sheer light sleaven (plented) would look really nice with the heavy fabric of the bodice and skirtly C It cours to decol When had to incorporated the C age mitifs Subtle, P.Ke Howing one on the bell vould be nice for hat not for Restrict feel that having hem larger and more of New would suit 1/2 Aliaba sett ?" Hora leigth MUDINE :-Shin Levy

## Final costume design for "Lady with the hand mirror"

#### Working drawing