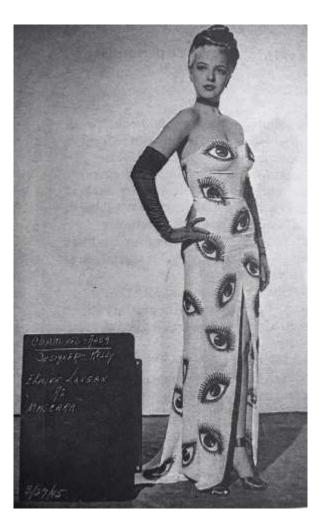

en the for warm.

orbentina - 0

#### Antarctica 9'S, 63'29 N 0 9 04 14 LICIA 1 MAR 2014 04 2014 ABR. VER. 2014 742 CT. ACILIAR In or or no. G 1 9 MAR. 2014 Some soldregta CHILD . Argentina ----🐃, 0 7 FEB. 2014 26 ENTRADA Sent sto hitten va ANDIA TONINGS TURISTA 90 DIAS 0.0 12 SALIDA 5 manalalanam

Travel stamps





1933 brown sport coat over black and white check pants



1935 College styles with Hollywood waistband





Main sketchbook pages

I sheer light sleaven (plented) would look really nice with the heavy fabric of the bodice and skirtly C It cours to decol When had to incorporated the C age mitifs Subtle, P.Ke Howing one on the bell vould be nice for hat not for Restrict feel that having hem larger and more of New would suit 1/2 Aliaba sett ?" Hora leigth MUDINE :-Shin Levy







"Mascara" Dress by Orry-Kelly, from The Dolly Sisters (1945)

### Main research inspiration



Strangers on a train, 1950



1950s fashion

The making of the garment























## Final costume design for "Lady with the hand mirror"



#### Working drawing



















#### What I Achieved :

- An understanding of the Opera
- Interacted with the director and followed what was asked of us design-wise.
- Being able to confidently change ideas when asked or directed.
- An understanding of the outcome of the garment
- Provided numerous designs and concepts
- Provided a detailed toile
- Tried my best when constructing my garment

Improvements :

- Being careful with time management
- Ask for more help
- Improvement in my sewing skills
- Ask more garment construction-based qu