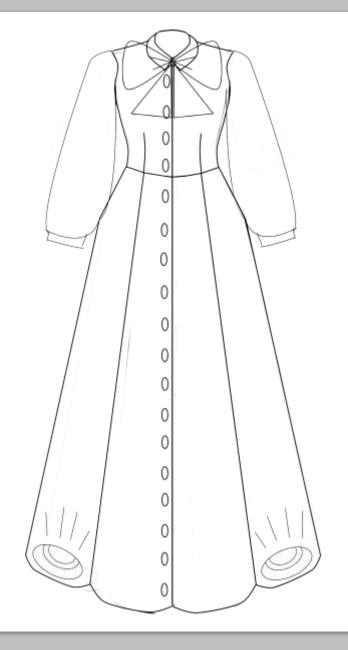

12 SALIDA 5 manalalanam

Travel stamps





1933 brown sport coat over black and white check pants



1935 College styles with Hollywood waistband





Main sketchbook pages

I sheer light sleaven (plented) would look really nice with the heavy fabric of the bodice and skirtly C It cours to decol When had to incorporated the C age mitifs Subtle, P.Ke Howing one on the bell vould be nice for hat not for Restrict feel that having hem larger and more of New would suit 1/2 Aliaba sett ?" Hora leigth MUDINE :-Shin Levy







"Mascara" Dress by Orry-Kelly, from The Dolly Sisters (1945)

### Main research inspiration



Strangers on a train, 1950



1950s fashion

The making of the garment























## Final costume design for "Lady with the hand mirror"



#### Working drawing



















#### What I Achieved :

- An understanding of the Opera
- Interacted with the director and followed what was asked of us design-wise.
- Being able to confidently change ideas when asked or directed.
- An understanding of the outcome of the garment
- Provided numerous designs and concepts
- Provided a detailed toile
- Tried my best when constructing my garment

Improvements :

- Being careful with time management
- Ask for more help
- Improvement in my sewing skills
- Ask more garment construction-based questions
- To think more carefully before agreeing on projects or concepts.

# End

| Act 1    | Abigail<br>LaDuke<br>Lady with a<br>handmirror | Anastasia<br>Sereda<br>Lady with a<br>cakebox | Emma<br>Power<br>Lady with a<br>hatbox | Seán Tester<br>Man with<br>Old Luggage |