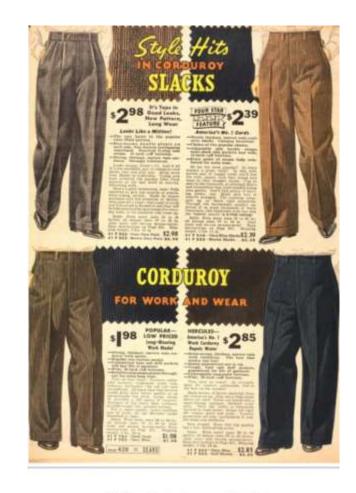

#### Main research inspiration

1938 steel workers wearing cotton pants and shirts

1937 men's corduroy work pants