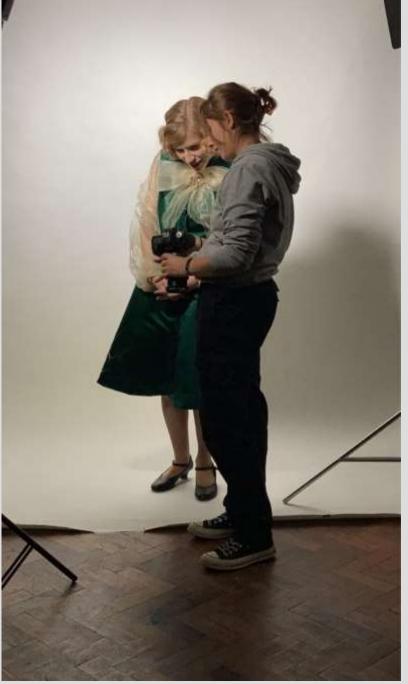

#### What I Achieved :

- An understanding of the Opera
- Interacted with the director and followed what was asked of us design-wise.
- Being able to confidently change ideas when asked or directed.
- An understanding of the outcome of the garment
- Provided numerous designs and concepts
- Provided a detailed toile
- Tried my best when constructing my garment

Improvements :

- Being careful with time management
- Ask for more help
- Improvement in my sewing skills
- Ask more garment construction-based questions
- To think more carefully before agreeing on projects or concepts.