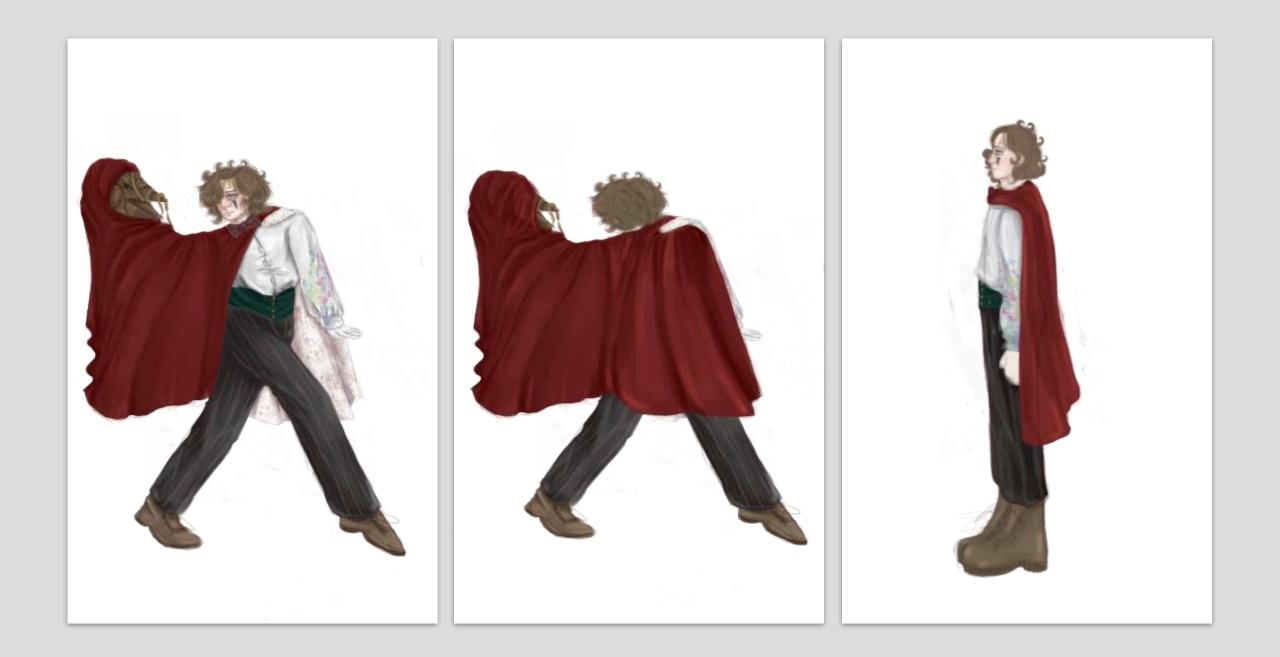

## Man with old luggage

FIF could look really nice to print or unproider SHILE Country changes onto H HI CZ IN his part - conveying 've Frainels alot -1 Senador Parques Parques Parques Parques Parten Pare -11 NIL FER XYX N. BOLING When finalizing my designs, I still Kept in-mind that these actors need to sing and move on stoge, so it will be warmill Mats why I kept with the shirts hotevel of the coats is I feel it hould be reserved mounted by the work when the for warm.