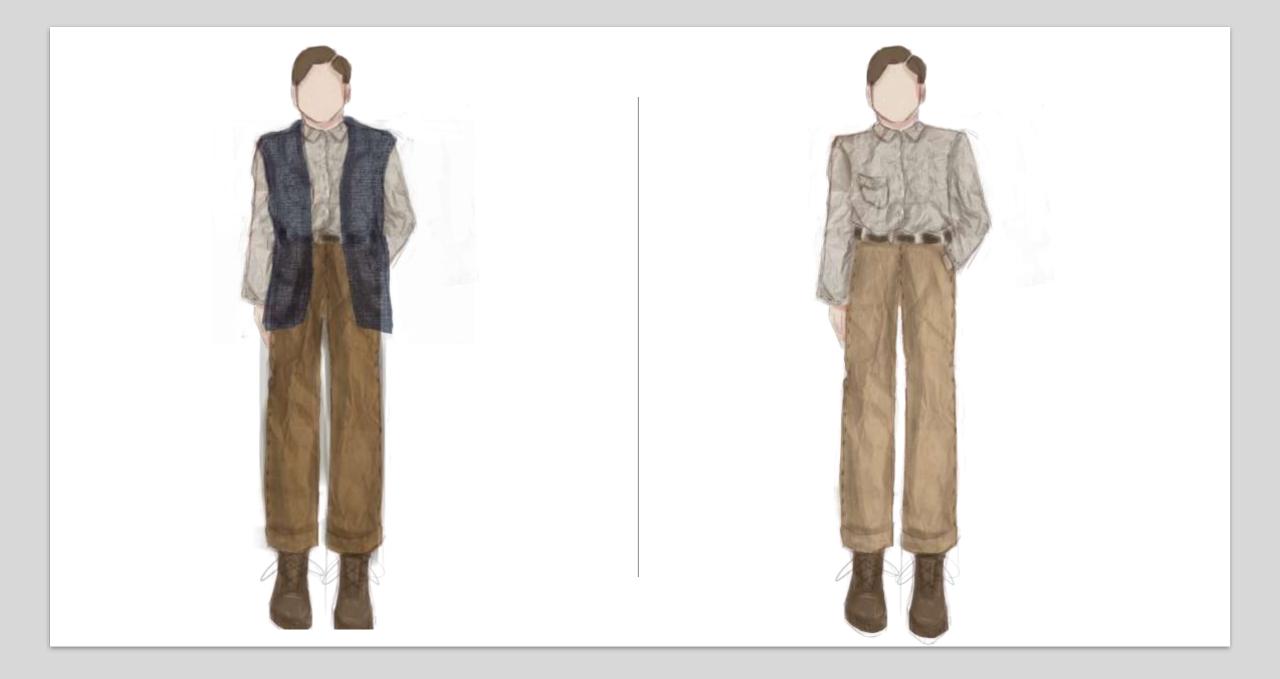

#### Main research inspiration

1939 puttees and breeches for work or uniform

Man with the paintbox

Main research inspiration

1937 Denim Work Pants

*The Persistence of Memory* Salvador Dalí Artist smock

### Ensemble

Farmers wearing denim pants and overalls

#### Main research inspiration

1938 steel workers wearing cotton pants and shirts

1937 men's corduroy work pants

## Man with old luggage

FIF could look really nice to print or unproider SHILE Country changes onto H HI CZ IN his part - conveying 've Frainels alot -1 Senador Parques Parques Parques Parques Parten Pare -11 NIL FER XYX N. BOLING When finalizing my designs, I still Kept in-mind that these actors need to sing and move on stoge, so it will be warmill Mats why I kept with the shirts hotevel of the coats is I feel it hould be reserved mounted by the work when the for warm.