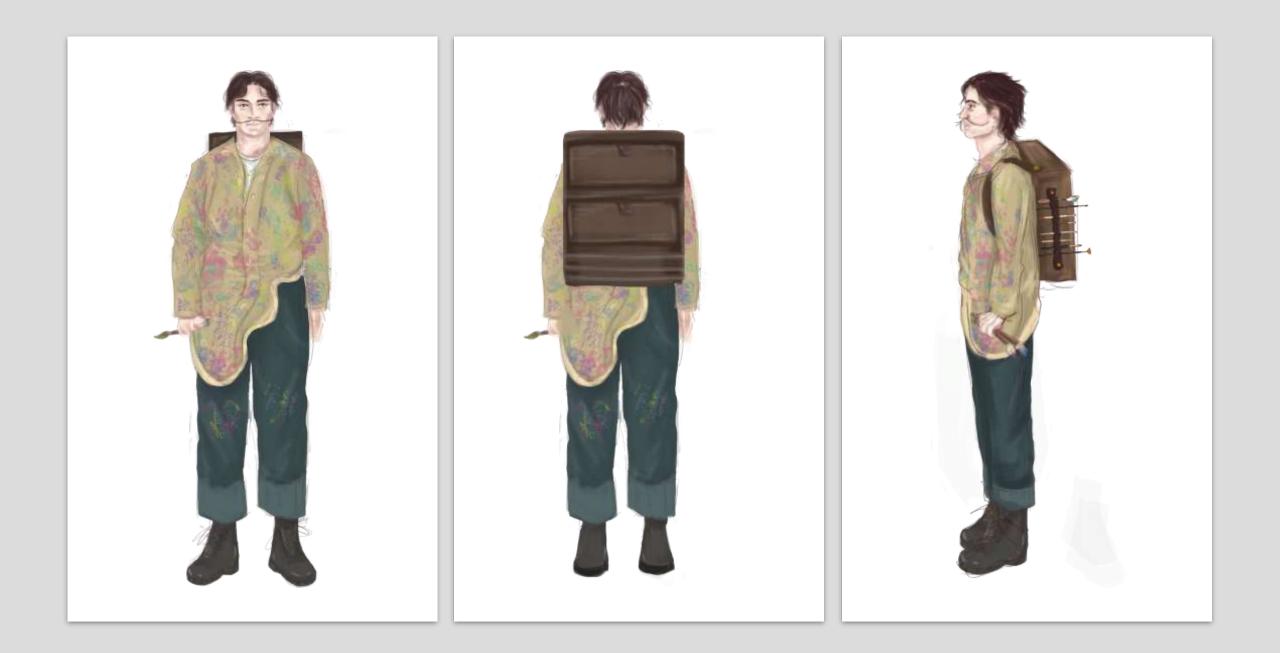

#### Main research inspiration

1939 puttees and breeches for work or uniform

Man with the paintbox

Main research inspiration

1937 Denim Work Pants

*The Persistence of Memory* Salvador Dalí Artist smock

## Man with old luggage

FIF could look really nice to print or unproider SHILE Country changes onto H HI CZ IN his part - conveying 've Frainels alot -1 Senador Parques Parques Parques Parques Parten Pare -11 NIL FER XYX N. BOLING When finalizing my designs, I still Kept in-mind that these actors need to sing and move on stoge, so it will be warmill Mats why I kept with the shirts hotevel of the coats is I feel it hould be reserved mounted by the work when the for warm.