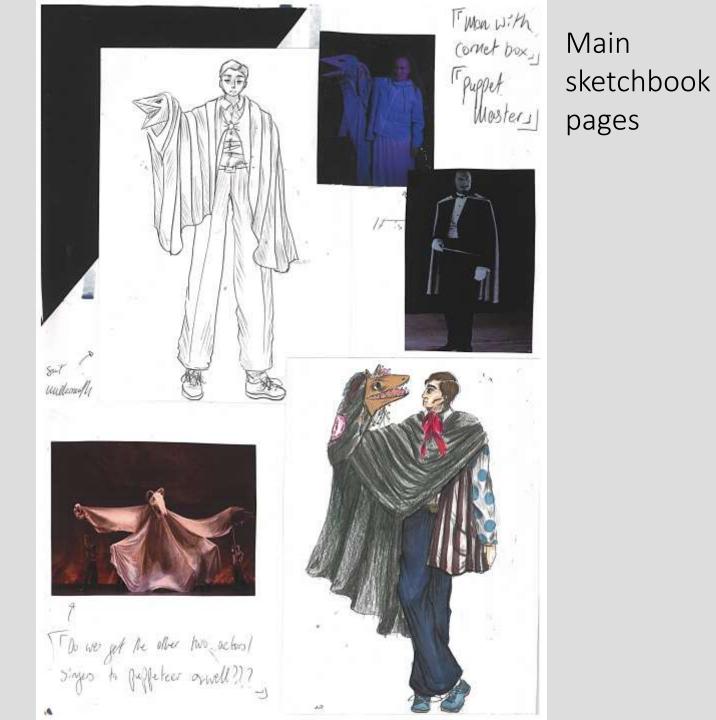

#### Puppet master

Main research inspiration

Mens Formal Wear- Tuxedo and Dinner Jacket

The magician 1958

Fancy dress 1930