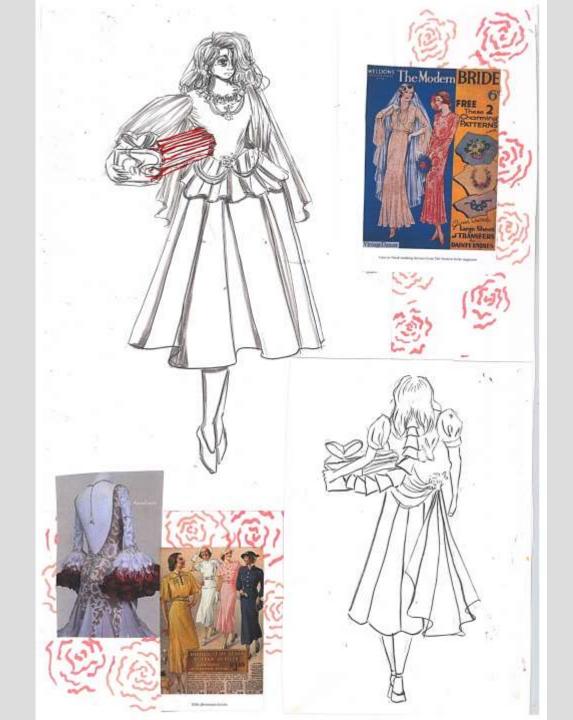

#### Character research, concepts, and final designs

Lady with the cake box

Main sketchbook pages

#### Main research inspiration

an Crawford in "Letty Lynton," 1932. The party dress that inspired wedding gowns

1936 sheer white dresses

Man with the shoe sample