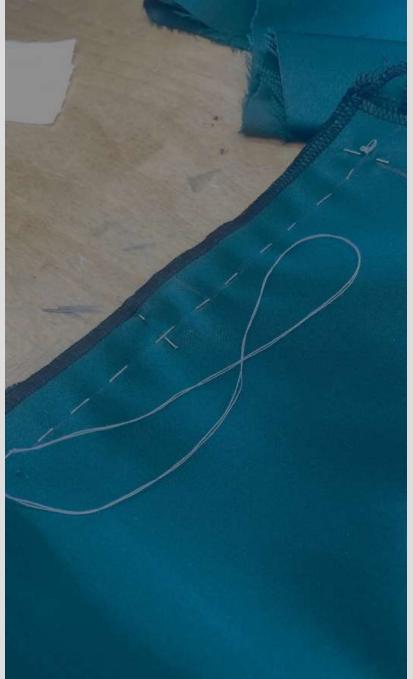

#### What I Achieved :

- An understanding of the Opera
- Interacted with the director and followed what was asked of us design-wise.
- Being able to confidently change ideas when asked or directed.
- An understanding of the outcome of the garment
- Provided numerous designs and concepts
- Provided a detailed toile
- Tried my best when constructing my garment