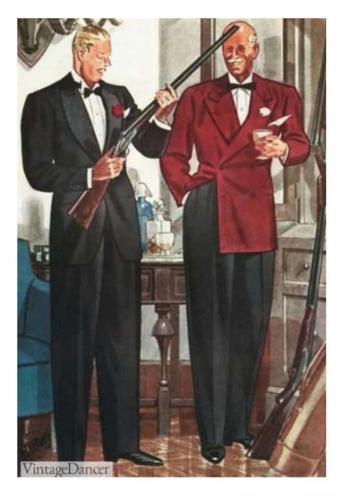

#### Puppet master

Main research inspiration

Mens Formal Wear- Tuxedo and Dinner Jacket

The magician 1958

Fancy dress 1930