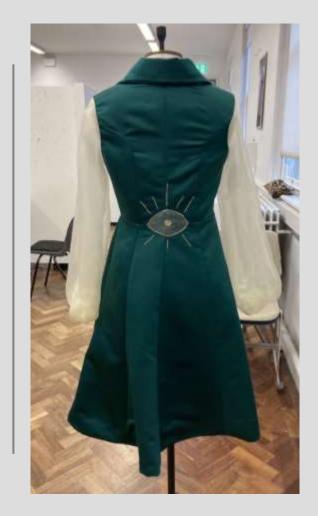

## Final costume design for "Lady with the hand mirror"

#### Working drawing

#### What I Achieved :

- An understanding of the Opera
- Interacted with the director and followed what was asked of us design-wise.
- Being able to confidently change ideas when asked or directed.
- An understanding of the outcome of the garment
- Provided numerous designs and concepts
- Provided a detailed toile
- Tried my best when constructing my garment