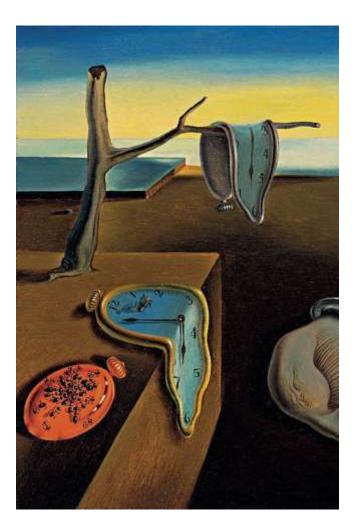

#### Main research inspiration

1939 puttees and breeches for work or uniform

Man with the paintbox

Main research inspiration

1937 Denim Work Pants

*The Persistence of Memory* Salvador Dalí Artist smock