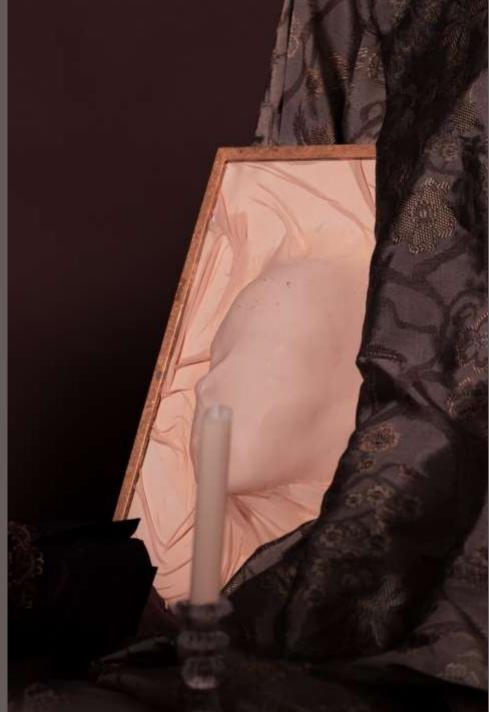

- Our first encounter with the princess is when Dorothy is trying to free the royal family of Oz, the only residing member, the niece of the horrid King of Ev. The mirror surrounds the princess and all of her thirty heads.
- She wears comfortable clothing
- From reading the book, there is little
- description of her outfits but from what I presented in the previous slide. I decided to stay faithful in her choice of lounge-wear-inspired outfit.
- Upon further research, I found the idea of a "tea dress" that ladies would wear would make sense for this narrative
- 1890 will be the base period for the overall story while also keeping with the fantastical elements.

#### Princess Langwidere

- Last remaining royal of the royal family of Ev
- Never goes outside, stays in her vanity.
- Cruel and vain
- Selfish

Chiffon