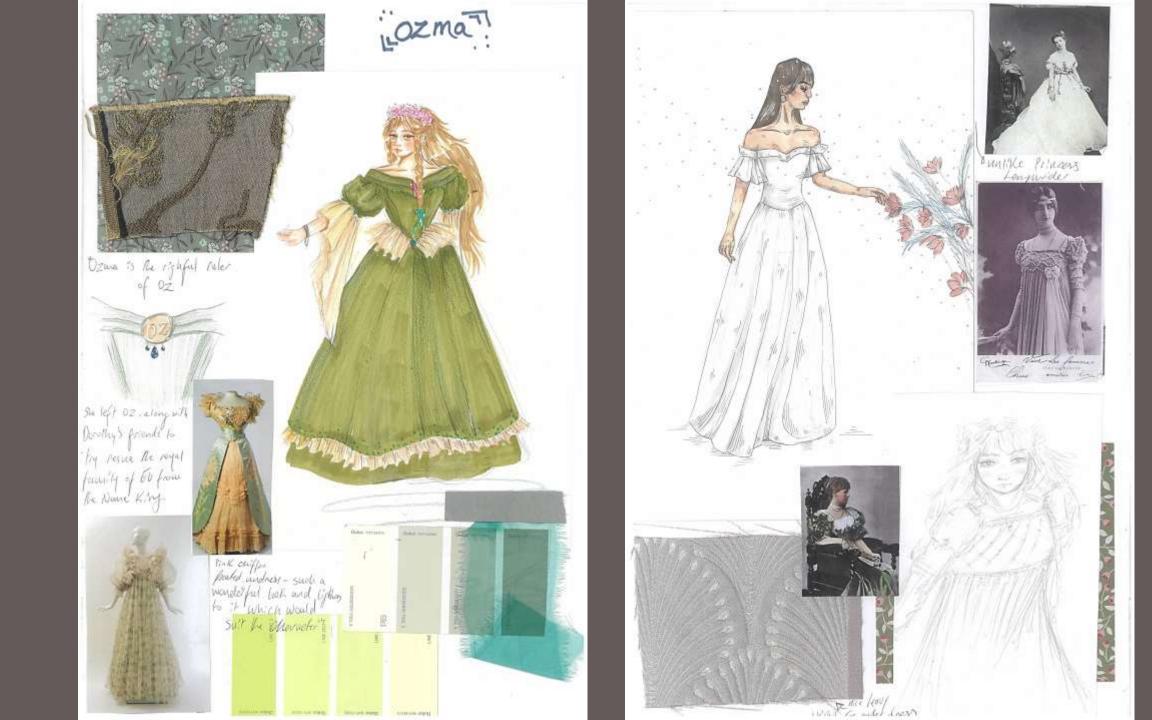

#### Ozma

- The ruler of Oz
- A similar age to Dorothy. She is also very confident and elegant.
- she approaches everything diplomatically
- Pale golds and greens to convey that she's from the land of oz. A light flowing dress to give her an ethereal look

Silk Crepe de Chine

Silk chiffon (similar colour of silk( shiny ) underneath