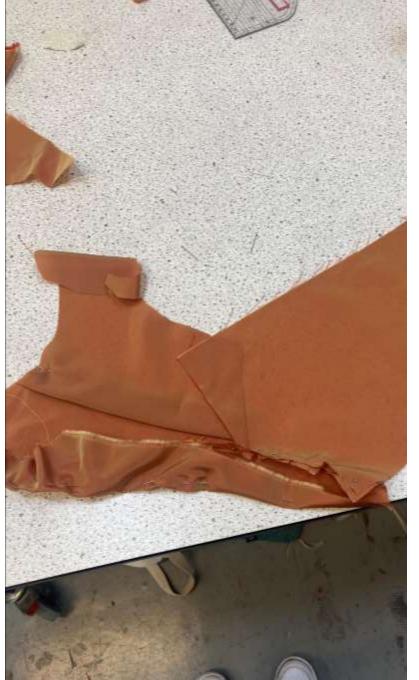

King and the Goblin

#### The Nome King

- He was a cruel ruler who initially deceits but ruled through fear and trickery.
- "queerly shaped but powerful sprites that labour at the furnaces and forges of their king, making gold and silver and other metals which they conceal in the crevices of the rocks,"
- He is referred to as looking like Santa as he has long whir hair and red cheeks















Heavy wool fabrics



Dark linen



Patchwork leather

The wheelers (Extra characters)

#### Wheelers

- Described as Humans but wheels for hands and feet"
- These horrifying creatures stalk the outside lands and chase anyone who steals from them
- Costume would be for stilt walkers







## Moment Drawing





### Working Drawings









# Technical process













































Final Photos Shoot #1













## Final photo Shoot #2







Appendix and helpful research

## The dress diary of Mrs Anne Sykes / Kate Strasdin Author: <u>Strasdin, Kate</u>, author

Creating historical clothes : pattern cutting from Tudor to Victorian times

https://recollections.biz/blog/tea-gown-bridging-victorianedwardianfashion/#:~:text=Early%20tea%20gowns%20were%20rather,the %20d%C3%A9cor%20of%20her%20parlor.

https://en.wikipedia.org/wiki/Tea\_gown#/media/File:Liberty\_a nd\_Company\_tea\_gown\_c.\_1887.jpg

https://vintagedancer.com/1900s/edwardian-tea-dress-and-gown/

https://vintagedancer.com/1900s/edwardian-sewing-patterns/

Full copy of Ozma of oz:

https://www.gutenberg.org/cache/ epub/33361/pg33361-images.html

https://www.metmuseum.org/art/ collection/searc