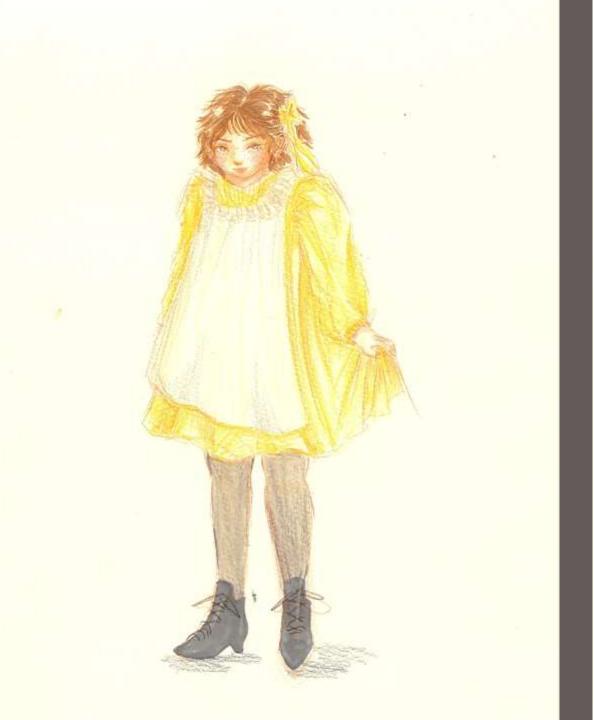

# Dorothy

### Dorothy

- The Heroin of the story
- Strong and brave
- Putting her in yellow intentionally puts her out from the rest of the world, people and clothing as it's mostly neutral/darker
- reflect the love that her aunt put into dressing her.

Yellow cotton/wool blend

White linen