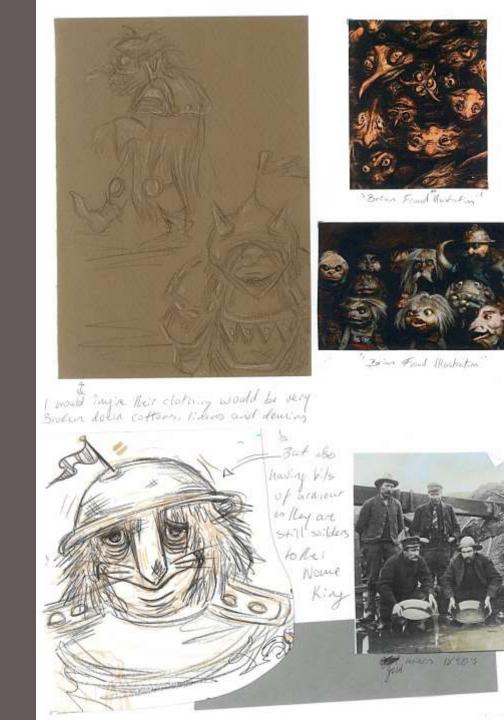

## The Nome King and the Goblin

#### The Nome King

- He was a cruel ruler who initially deceits but ruled through fear and trickery.
- "queerly shaped but powerful sprites that labour at the furnaces and forges of their king, making gold and silver and other metals which they conceal in the crevices of the rocks,"
- He is referred to as looking like Santa as he has long whir hair and red cheeks

Heavy wool fabrics

Dark linen

Patchwork leather

The wheelers (Extra characters)

#### Wheelers

- Described as Humans but wheels for hands and feet"
- These horrifying creatures stalk the outside lands and chase anyone who steals from them
- Costume would be for stilt walkers