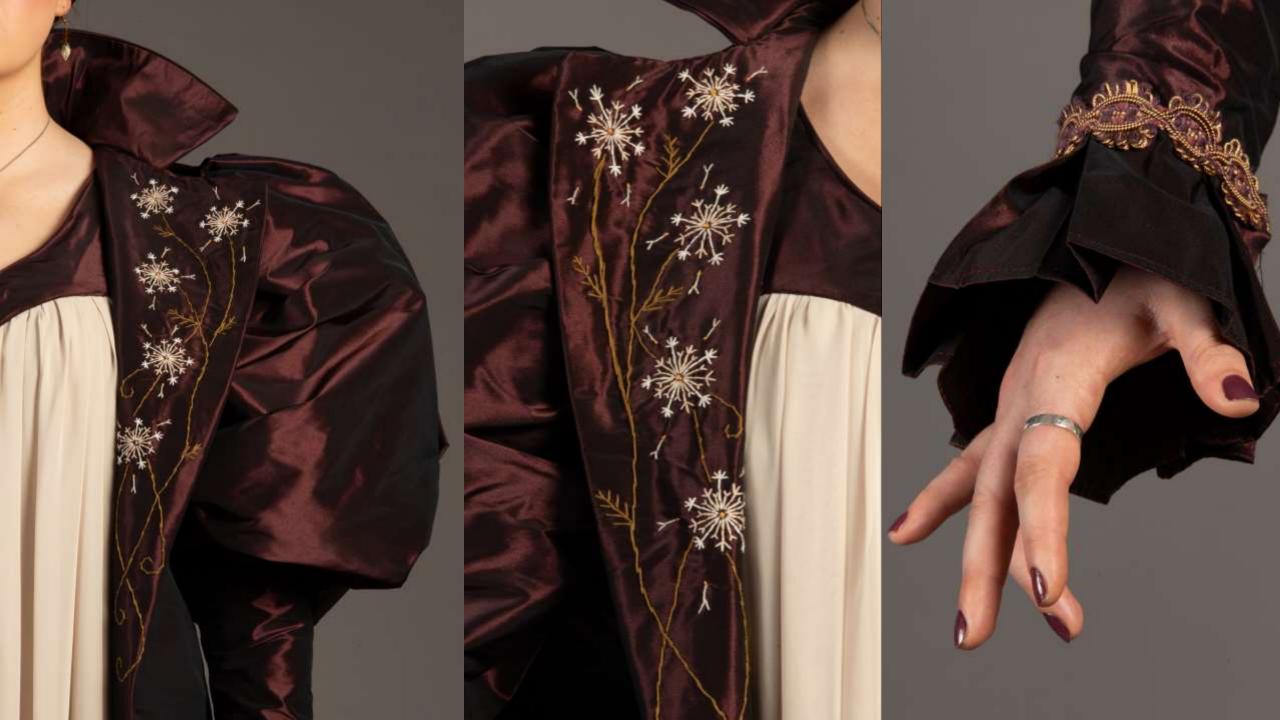

# Princess Langwidere

#### Princess Langwidere

- Last remaining royal of the royal family of Ev
- Never goes outside, stays in her vanity.
- Cruel and vain
- Selfish

Chiffon

Satin underlining Velvet sleeve (similar colour to the taffeta ) Embroidery on the colour The same Satin lining on the underdress as well The thing about if the trim is a good idea or not Leaf embroidery on colour ( leaf motif or weed ??)