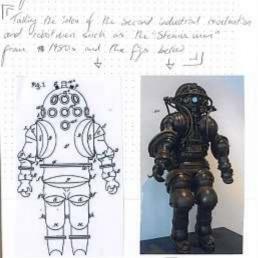

they designed for The Toll" are boundly inspired by the book Mustintion for Anurican Neva - The steam line and the provines " A This illustration with inspired by the steamy powered invention of Inder Dederick.

and The Told to an important company to Devertup the S.

Sweet and prover a bry of a with a " war so affer " soft" and " appreciable " could a strategie (" on

Metallic Silver Lightweight Faux Leather

Sculpted and painted EVA foam