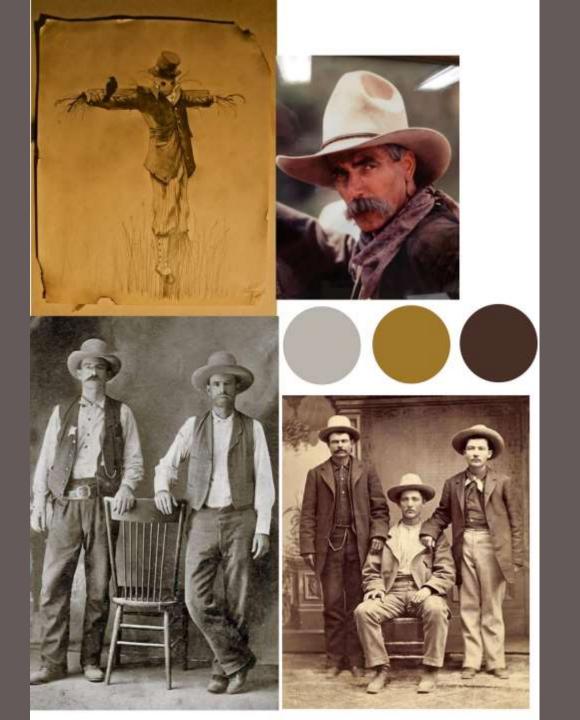

#### Scarecrow

- A returning friend of Dorothy
- Now equipped with a brain , He is now more knowable and understanding
- For his outfit choice is that
  Ozmas wanted him to be in a high-ranking position
   alongside her, So she made
   him a sheriff.

Medium-weight cotton blend or denim

Dark brown leather

Cotton linen blend