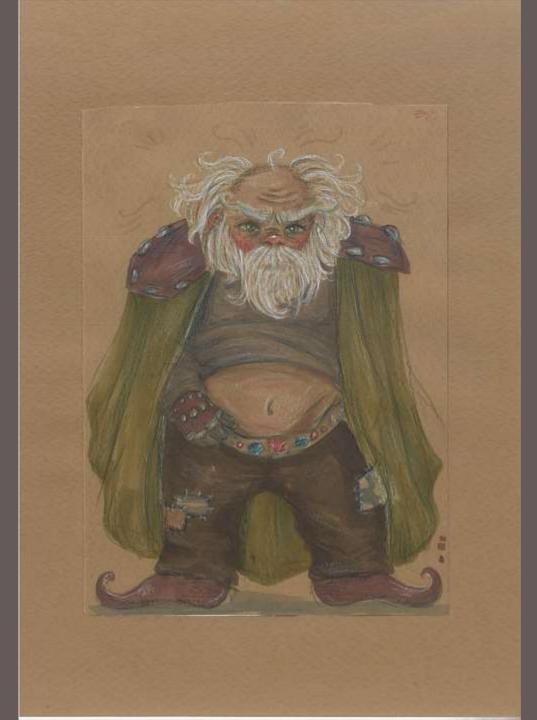

## The Nome King and the Goblin

#### The Nome King

- He was a cruel ruler who initially deceits but ruled through fear and trickery.
- "queerly shaped but powerful sprites that labour at the furnaces and forges of their king, making gold and silver and other metals which they conceal in the crevices of the rocks,"
- He is referred to as looking like Santa as he has long whir hair and red cheeks

Heavy wool fabrics

Dark linen

Patchwork leather

The wheelers (Extra characters)