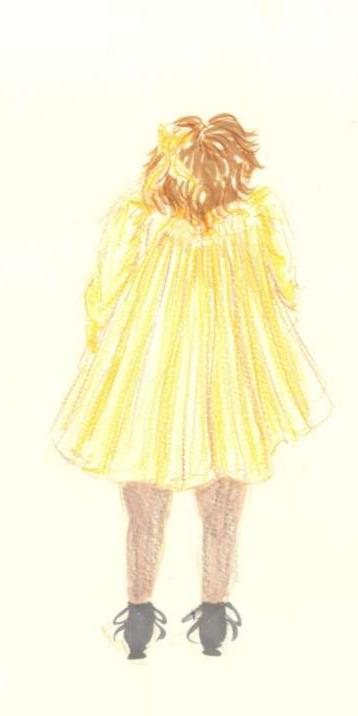

# Dorothy

### Dorothy

- The Heroin of the story
- Strong and brave
- Putting her in yellow intentionally puts her out from the rest of the world, people and clothing as it's mostly neutral/darker
- reflect the love that her aunt put into dressing her.

Yellow cotton/wool blend

White linen