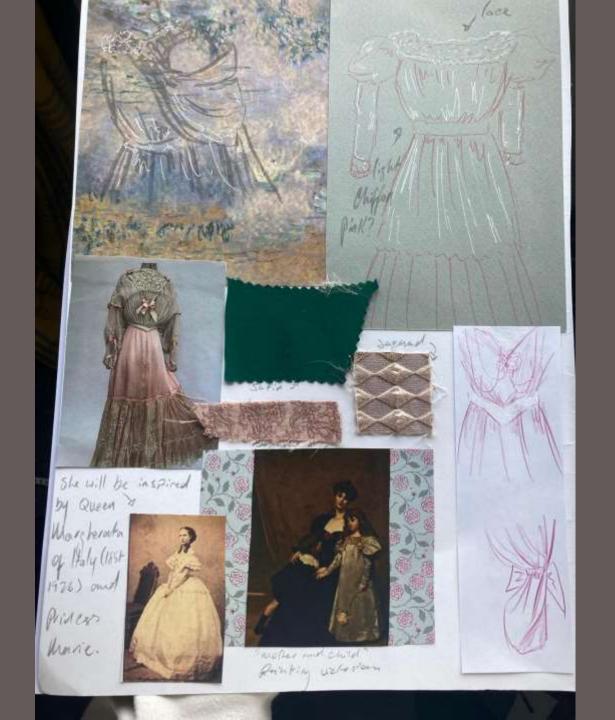

## Ozma of Oz

#### Ozma

- The ruler of Oz
- A similar age to Dorothy. She is also very confident and elegant.
- she approaches everything diplomatically
- Pale golds and greens to convey that she's from the land of oz. A light flowing dress to give her an ethereal look

Silk Crepe de Chine

Silk chiffon (similar colour of silk( shiny ) underneath