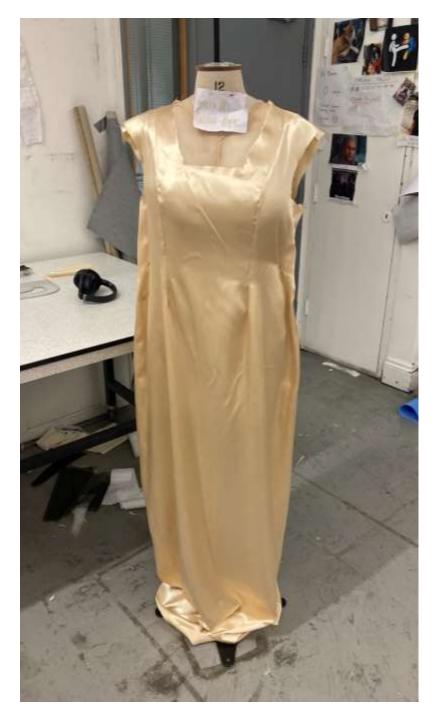

## Ozma of Oz

#### Ozma

- The ruler of Oz
- A similar age to Dorothy. She is also very confident and elegant.
- she approaches everything diplomatically
- Pale golds and greens to convey that she's from the land of oz. A light flowing dress to give her an ethereal look

Silk Crepe de Chine

Silk chiffon (similar colour of silk( shiny ) underneath