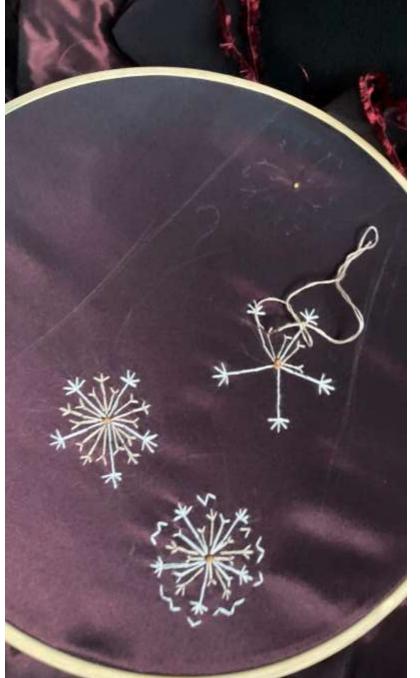

Satin underlining Velvet sleeve (similar colour to the taffeta ) Embroidery on the colour The same Satin lining on the underdress as well The thing about if the trim is a good idea or not Leaf embroidery on colour ( leaf motif or weed ??)