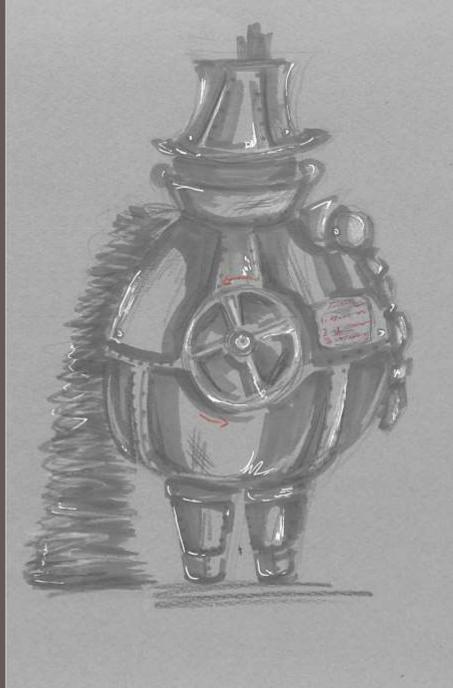

they designed for The Toll" are boundly inspired by the book Mustintion for Anurican Neva - The steam line and the provines " A This illustration with inspired by the steamy powered invention of Inder Dederick.

and The Told to an important company to Devertup the S.

Sweet and prover a bry of a with a " war so affer " soft" and " appreciable " could a strategie (" on

Metallic Silver Lightweight Faux Leather

Sculpted and painted EVA foam