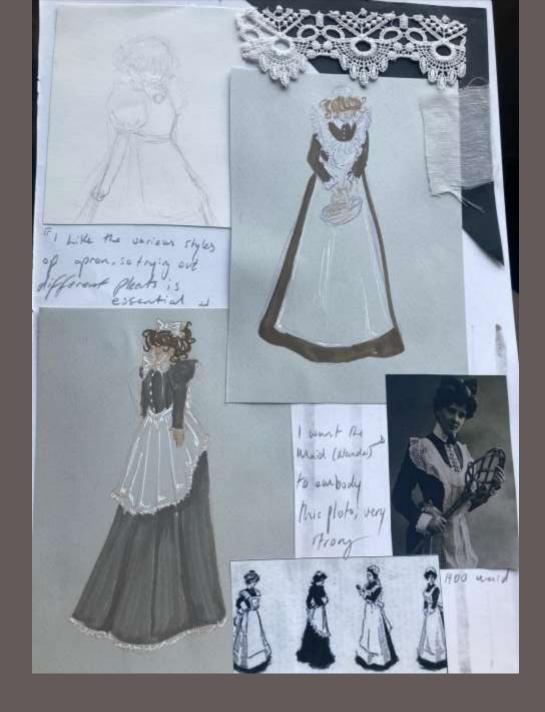

# The Maid

#### Maid (Nanda)

- The only known maid in the castle of Ev
- Servant to Princess Langwidere
- She is stern but quite
- Dislikes any guest
- Loyal to Princess Langwidere

Grey cashmere

White linen