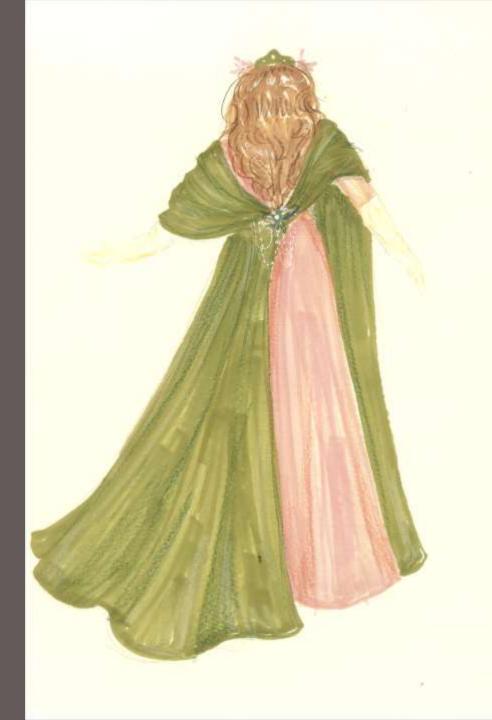

### Bill (Billina)

- Billina can act more human-like and talk
- She is extremely strong-headed and has an unshakable belief in herself and her plans
- Dress her as an older more travelled type as it would suit her personality
- puppet

I would to take very "strong" elements from wears 3/11 3 Souce ant to be wassed With ( 1 also feel ste in he anot, 50 pelie & ste Would drove alith pider. asevell. pots X Could work wonderfully With Being cation of the readality of 4000 clathing would sit on the pupped chicken stocary would be too rest. Fing and bottomy night Ris drovader. FIDUR Museum. X 1900 Walkight aut fit

Striped heavy cotton

Dark Green Colour Plain Pleated Satin Fabric

Victorian Pearl, Diamond And Enamel Brooch