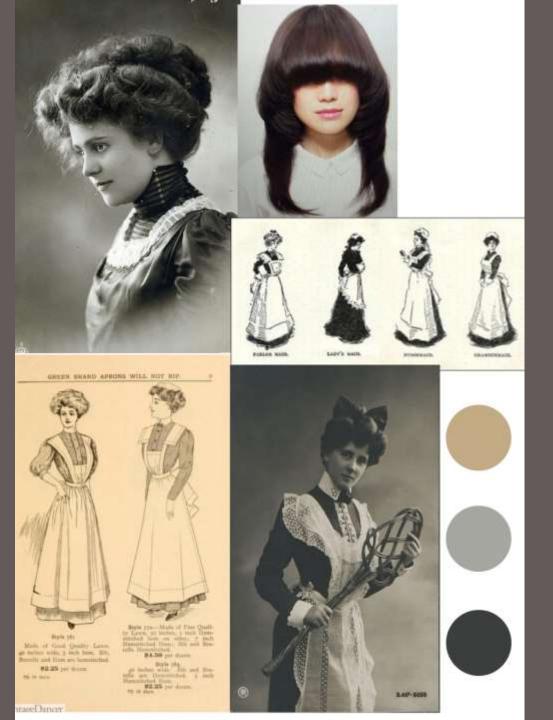

# The Maid

#### Maid (Nanda)

- The only known maid in the castle of Ev
- Servant to Princess Langwidere
- She is stern but quite
- Dislikes any guest
- Loyal to Princess Langwidere

Grey cashmere

White linen