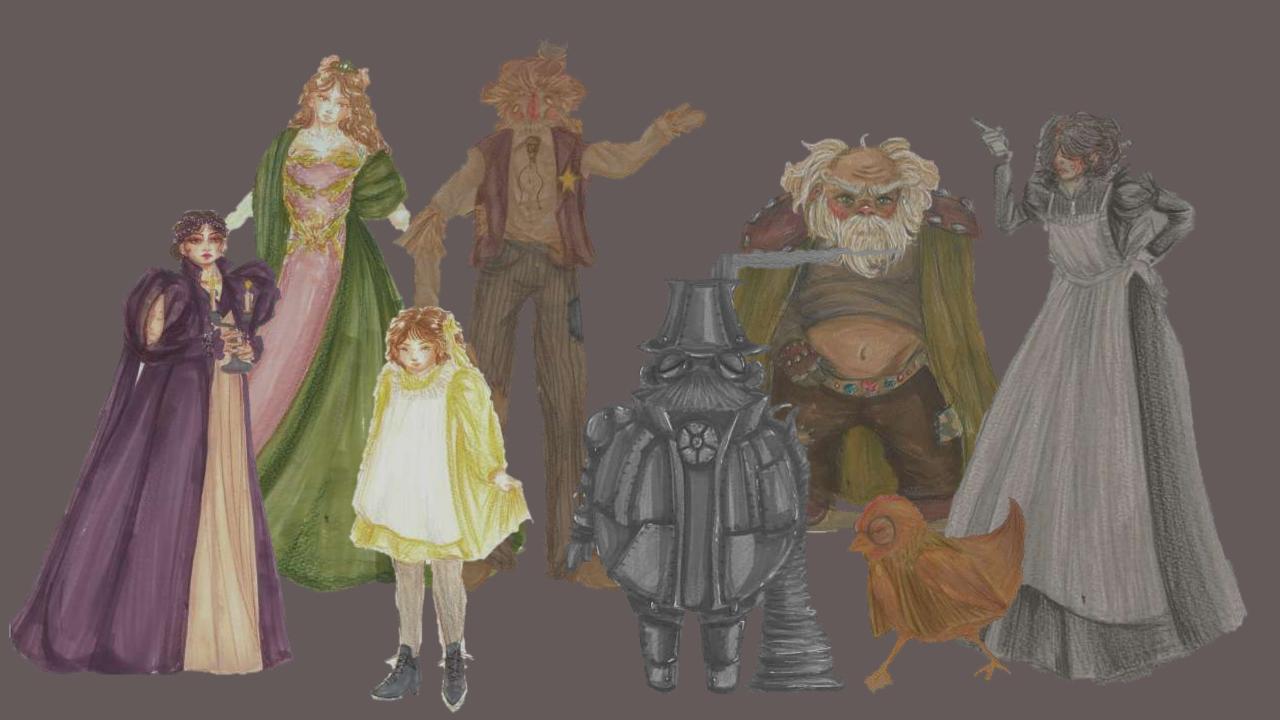

#### Ozma of Oz

In L. Frank Baum's book "Ozma of Oz," Dorothy and her new companions Tik-Tok and Billina embark on a quest to rescue the Queen of Ev and her ten children from the Nome King's captivity. The group faces challenges in the magical Land of Ev, navigating through the Nome King's perilous palace filled with traps and puzzles. One unnerving encounter is with the last remaining er to The Ev throne, Princess Langwidere

- Our first encounter with the princess is when Dorothy is trying to free the royal family of Oz, the only residing member, the niece of the horrid King of Ev. The mirror surrounds the princess and all of her thirty heads.
- She wears comfortable clothing
- From reading the book, there is little
- description of her outfits but from what I presented in the previous slide. I decided to stay faithful in her choice of lounge-wear-inspired outfit.
- Upon further research, I found the idea of a "tea dress" that ladies would wear would make sense for this narrative
- 1890 will be the base period for the overall story while also keeping with the fantastical elements.

#### Princess Langwidere

- Last remaining royal of the royal family of Ev
- Never goes outside, stays in her vanity.
- Cruel and vain
- Selfish

Chiffon

#### Maid (Nanda)

- The only known maid in the castle of Ev
- Servant to Princess Langwidere
- She is stern but quite
- Dislikes any guest
- Loyal to Princess Langwidere

Grey cashmere

White linen

### Dorothy

- The Heroin of the story
- Strong and brave
- Putting her in yellow intentionally puts her out from the rest of the world, people and clothing as it's mostly neutral/darker
- reflect the love that her aunt put into dressing her.

#### Scarecrow

- A returning friend of Dorothy
- Now equipped with a brain , He is now more knowable and understanding
- For his outfit choice is that
  Ozmas wanted him to be in a high-ranking position
   alongside her, So she made
   him a sheriff.

#### Tik-Tok

- TikTok has been stuck in this cave, unable to move for a while
- He is a very old model of robot
- He is very kind and caring towards Dorothy, He feels in death to her as she saved him

very

#### Ozma

- The ruler of Oz
- A similar age to Dorothy. She is also very confident and elegant.
- she approaches everything diplomatically
- Pale golds and greens to convey that she's from the land of oz. A light flowing dress to give her an ethereal look

### Bill (Billina)

- Billina can act more human-like and talk
- She is extremely strong-headed and has an unshakable belief in herself and her plans
- Dress her as an older more travelled type as it would suit her personality
- puppet

#### The Nome King

- He was a cruel ruler who initially deceits but ruled through fear and trickery.
- "queerly shaped but powerful sprites that labour at the furnaces and forges of their king, making gold and silver and other metals which they conceal in the crevices of the rocks,"
- He is referred to as looking like Santa as he has long whir hair and red cheeks

#### Wheelers

- Described as Humans but wheels for hands and feet"
- These horrifying creatures stalk the outside lands and chase anyone who steals from them
- Costume would be for stilt walkers