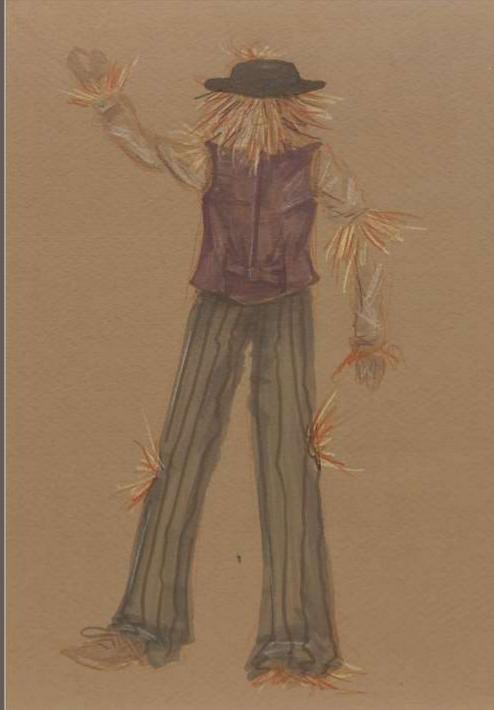

### The Scarecrow

#### Scarecrow

- A returning friend of Dorothy
- Now equipped with a brain , He is now more knowable and understanding
- For his outfit choice is that
  Ozmas wanted him to be in a high-ranking position
   alongside her, So she made
   him a sheriff.

Medium-weight cotton blend or denim

Dark brown leather

Cotton linen blend