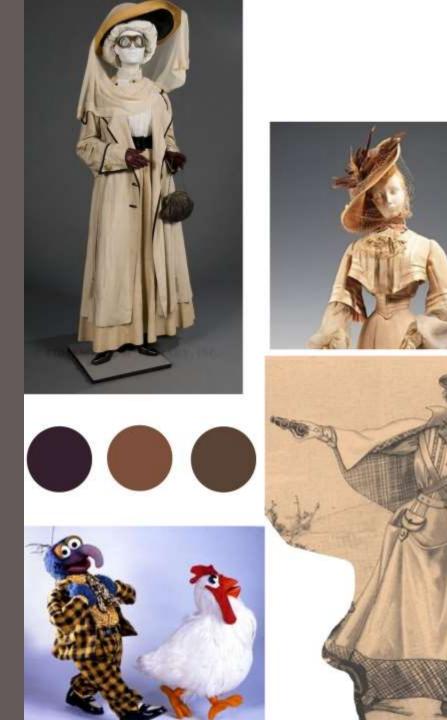

### Bill (Billina)

- Billina can act more human-like and talk
- She is extremely strong-headed and has an unshakable belief in herself and her plans
- Dress her as an older more travelled type as it would suit her personality
- puppet

I would to take very "strong" elements from wears 3/11 3 Souce ant to be wassed With ( 1 also feel ste in he anot, 50 pelie & ste Would drove alith pider. asevell. pots X Could work wonderfully With Being cation of the readality of 4000 clathing would sit on the pupped chicken stocary would be too rest. Fing and bottomy night Ris drovader. FIDUR Museum. X 1900 Walkight aut fit

Striped heavy cotton

Dark Green Colour Plain Pleated Satin Fabric

Victorian Pearl, Diamond And Enamel Brooch