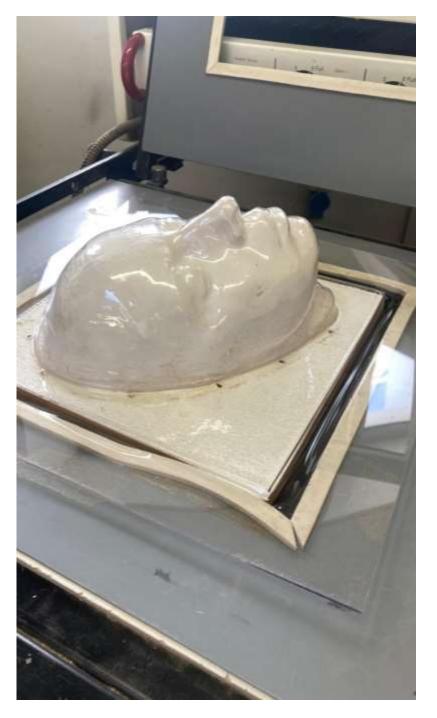

#### Methodology

- In-depth research and breakdown of the script and of the period
- Create more than one toile for my chosen outfit
- Numerous mock-ups of the moulded faces
- Find a decent-weight fabric and use a variety of different textures
- Complete sketches and working drawings for the characters in the script.

they designed for The Toll" are boundly inspired by the book Mustintion for Anurican Neva - The steam line and the provines " A This illustration with inspired by the steamy powered invention of Inder Dederick.

and The Told to an important company to Devertup the S.

Sweet and prover a bry of a with a " war so affer " soft" and " appreciable " could a strategie (" on

Metallic Silver Lightweight Faux Leather

Sculpted and painted EVA foam