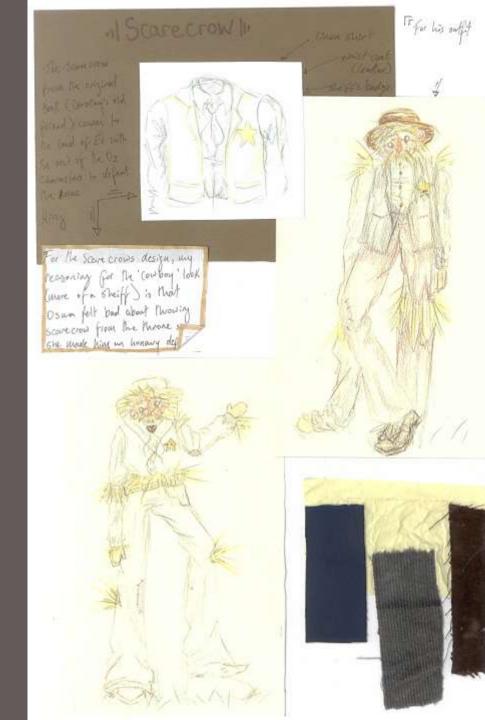

#### Scarecrow

- A returning friend of Dorothy
- Now equipped with a brain , He is now more knowable and understanding
- For his outfit choice is that
  Ozmas wanted him to be in a high-ranking position
   alongside her, So she made
   him a sheriff.

Medium-weight cotton blend or denim

Dark brown leather

Cotton linen blend