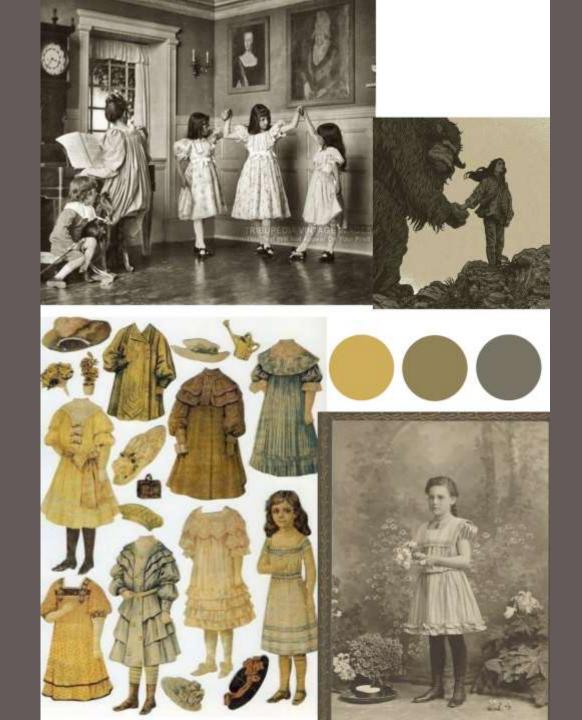

# Concept mood board

Overall concept inspired by Brian Foud and Alan lee Illustrations And the Dark Crystal movie

# Location Mood Boards

The specific location of Princess Langwideres castle Inspiration, David Rogers's production designs