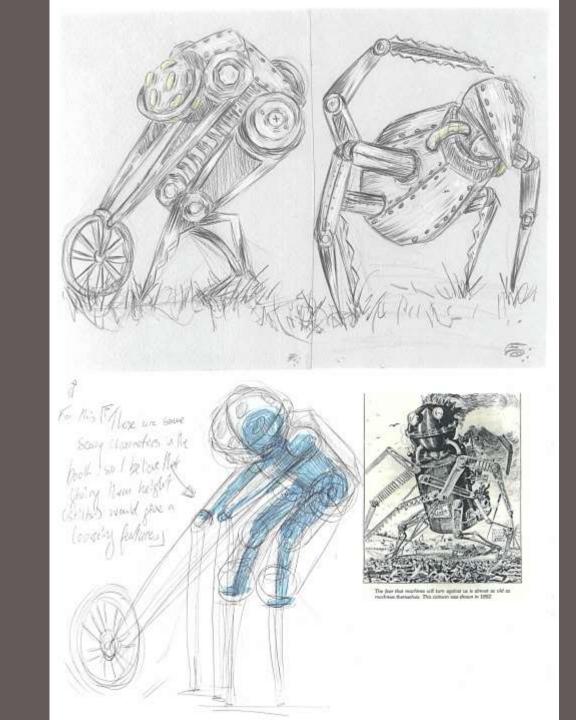

they designed for The Toll" are boundly inspired by the book Mustintion for Anurican Neva - The steam line and the provines " A This illustration with inspired by the steamy powered invention of Inder Dederick.

and The Told to an important company to Devertup the S.

Sweet and prover a bry of a with a " war so affer " soft" and " appreciable " could a strategie (" on

Metallic Silver Lightweight Faux Leather

Sculpted and painted EVA foam

Heavy wool fabrics

Dark linen

Patchwork leather

The wheelers (Extra characters)

#### Wheelers

- Described as Humans but wheels for hands and feet"
- These horrifying creatures stalk the outside lands and chase anyone who steals from them
- Costume would be for stilt walkers