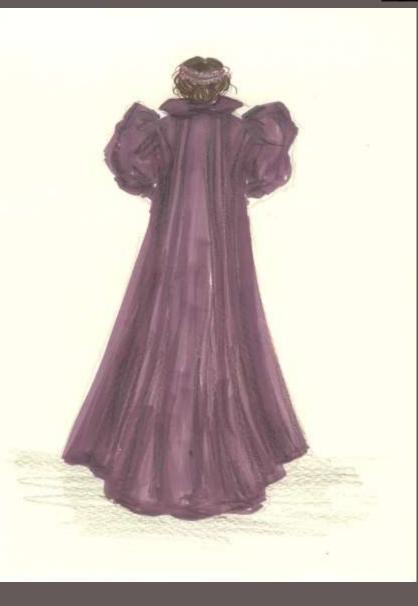

# Princess Langwidere

#### Princess Langwidere

- Last remaining royal of the royal family of Ev
- Never goes outside, stays in her vanity.
- Cruel and vain
- Selfish

Chiffon