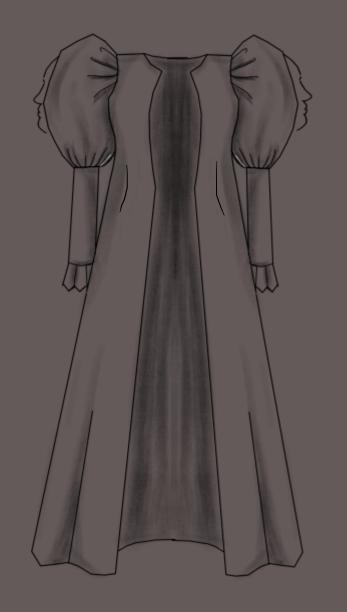

#### Princess Langwidere

- Last remaining royal of the royal family of Ev
- Never goes outside, stays in her vanity.
- Cruel and vain
- Selfish

Chiffon

Satin underlining Velvet sleeve (similar colour to the taffeta ) Embroidery on the colour The same Satin lining on the underdress as well The thing about if the trim is a good idea or not Leaf embroidery on colour ( leaf motif or weed ??)