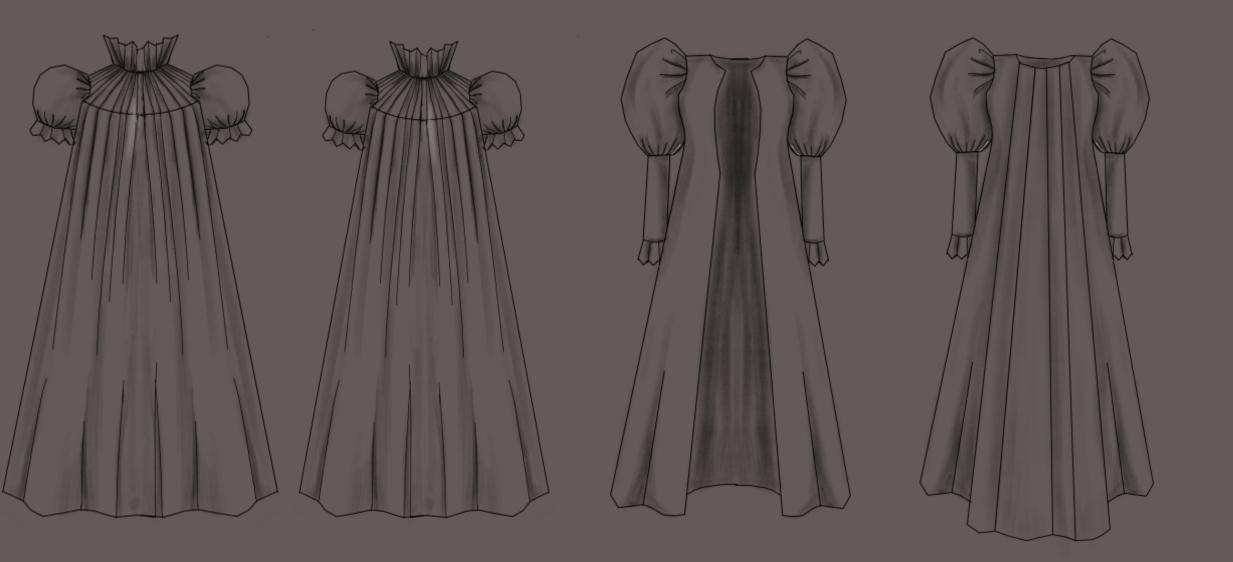

#### Princess Langwidere

- Last remaining royal of the royal family of Ev
- Never goes outside, stays in her vanity.
- Cruel and vain
- Selfish

Chiffon

Satin underlining Velvet sleeve (similar colour to the taffeta ) Embroidery on the colour The same Satin lining on the underdress as well The thing about if the trim is a good idea or not Leaf embroidery on colour ( leaf motif or weed ??)