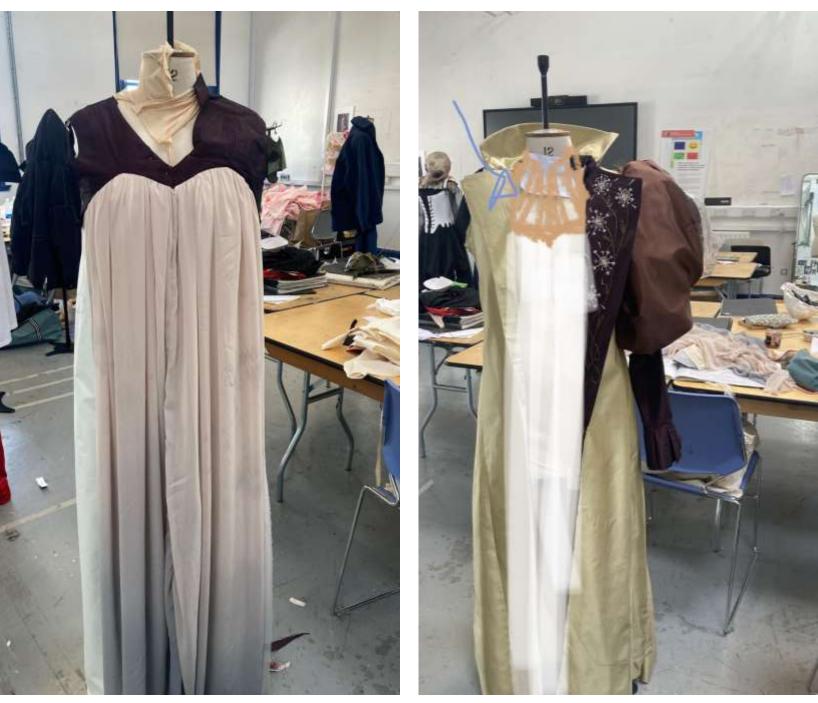

# Technical process

Final Photos Shoot #1

#### Princess Langwidere

- Last remaining royal of the royal family of Ev
- Never goes outside, stays in her vanity.
- Cruel and vain
- Selfish

Chiffon

Satin underlining Velvet sleeve (similar colour to the taffeta ) Embroidery on the colour The same Satin lining on the underdress as well The thing about if the trim is a good idea or not Leaf embroidery on colour ( leaf motif or weed ??)