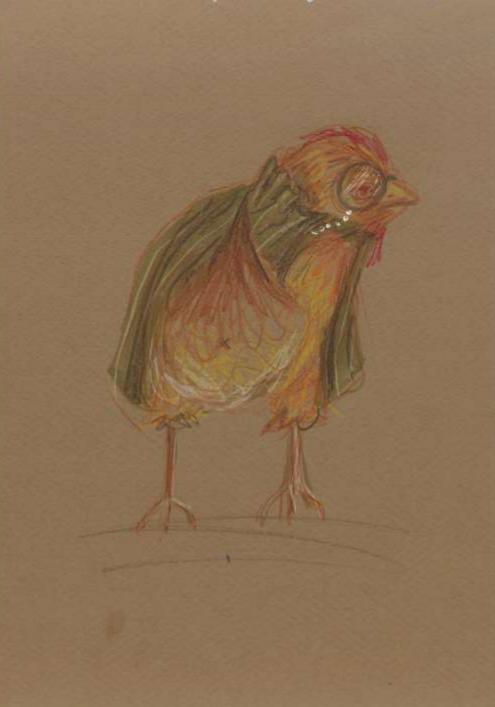

### Bill (Billina)

- Billina can act more human-like and talk
- She is extremely strong-headed and has an unshakable belief in herself and her plans
- Dress her as an older more travelled type as it would suit her personality
- puppet

I would to take very "strong" elements from wears 3/11 3 Souce ant to be wassed With ( 1 also feel ste in he anot, 50 pelie & ste Would drove alith pider. asevell. pots X Could work wonderfully With Being cation of the readality of 4000 clathing would sit on the pupped chicken stocary would be too rest. Fing and bottomy night Ris drovader. FIDUR Museum. X 1900 Walkight aut fit

Striped heavy cotton

Dark Green Colour Plain Pleated Satin Fabric

Victorian Pearl, Diamond And Enamel Brooch