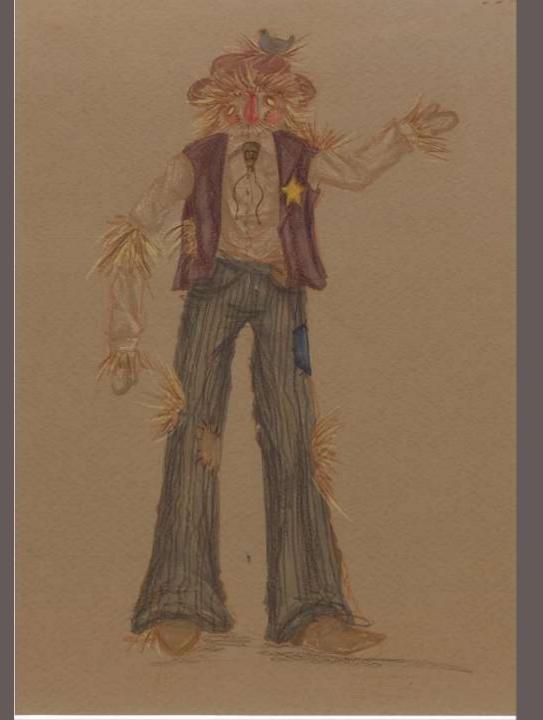

### The Scarecrow

#### Scarecrow

- A returning friend of Dorothy
- Now equipped with a brain , He is now more knowable and understanding
- For his outfit choice is that
  Ozmas wanted him to be in a high-ranking position
   alongside her, So she made
   him a sheriff.

Medium-weight cotton blend or denim

Dark brown leather

Cotton linen blend