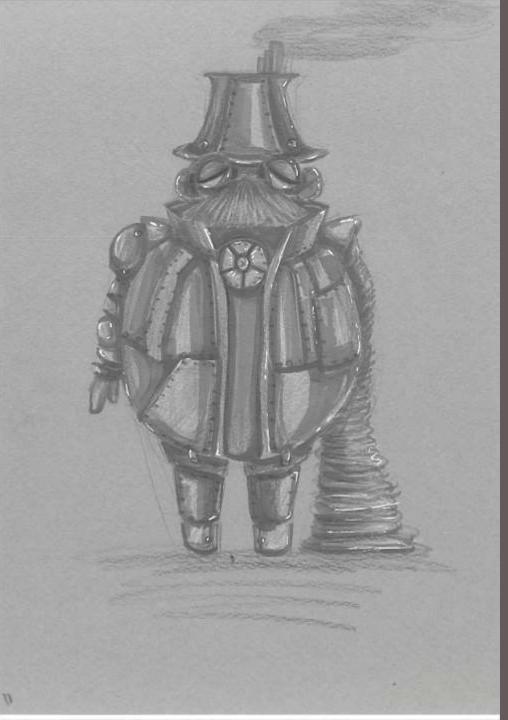

they designed for The Toll" are boundly inspired by the book Mustintion for Anurican Neva - The steam line and the provines " A This illustration with inspired by the steamy powered invention of Inder Dederick.

and The Told to an important company to Devertup the S.

Sweet and prover a bry of a with a " war so affer " soft" and " appreciable " could a strategie (" on

Metallic Silver Lightweight Faux Leather

Sculpted and painted EVA foam