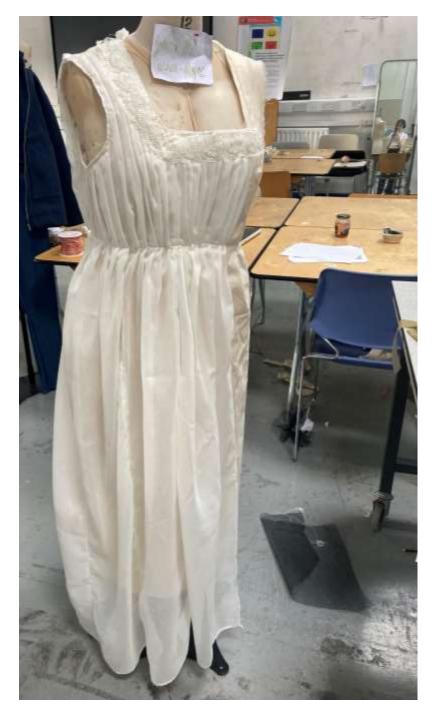

# Princess Langwidere

#### Princess Langwidere

- Last remaining royal of the royal family of Ev
- Never goes outside, stays in her vanity.
- Cruel and vain
- Selfish

Chiffon