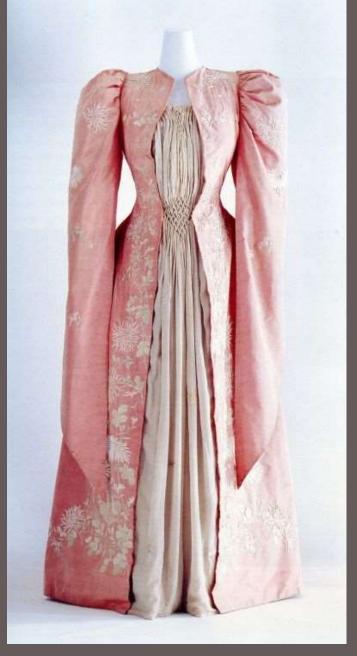

Kyoto Costume Institute Tea Gown c. 1895 • Japan Material: Pink seigou dress; gray jabot and plastron of yoryu