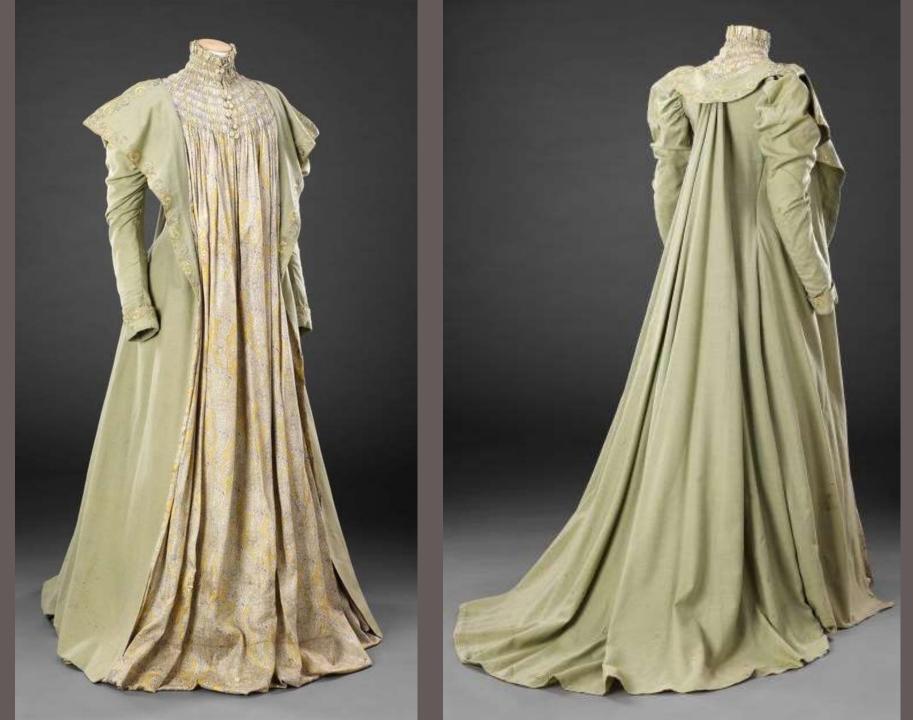

https://mrvictorian.co.uk/2021/07 /18/historic-wallpaper/

https://cyberneticzoo.com/category/steammen/

Tea dress by Emile Pingat, 1892.

Early tea gowns were rather unfitted with pleating in the front; resembling a Regency-era gown. The back was a loosely draped train, giving it the bustled feel of the formal garments of the day. A lady could allow herself creative expression by coordinating her dress colour with the décor of her Parlor. Fabrics were lighter in weight and details were delicate. Tea gowns often resembled an evening gown with a 'wrapper' or outer robe.

## According Emily Post (1922):

"Everyone knows that a tea gown is a hybrid between a wrapper and a ball dress. It has always a train and usually long flowing sleeves; is made of rather gorgeous materials and goes on easily, and its chief use is not for wear at the tea table so much as for dinner alone with one's family. It can, however, very properly be put on for tea, and if one is dining at home, kept on for dinner. Otherwise, a lady is apt to take tea in whatever dress she had on for luncheon and dress after tea for dinner. One does not go out to dine in a tea gown except in the house of a member of one's family or a most intimate friend. One would wear a tea gown in one's own house in receiving a guest to whose house one would wear a dinner dress."