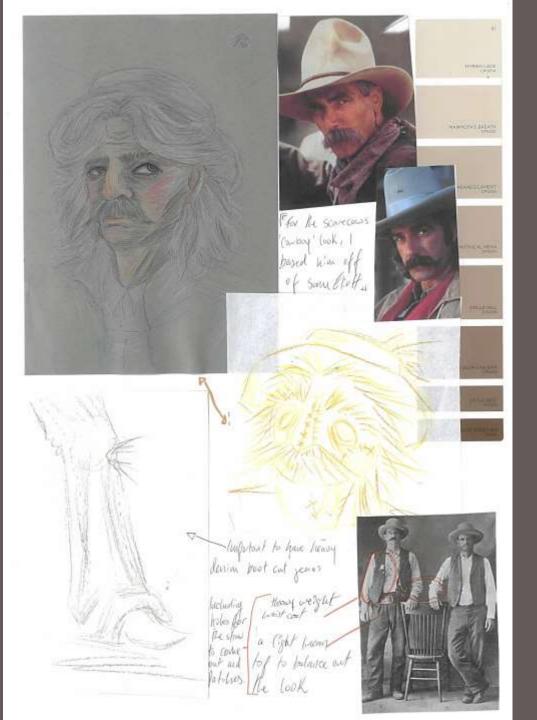

### The Scarecrow

#### Scarecrow

- A returning friend of Dorothy
- Now equipped with a brain , He is now more knowable and understanding
- For his outfit choice is that
  Ozmas wanted him to be in a high-ranking position
   alongside her, So she made
   him a sheriff.

Medium-weight cotton blend or denim

Dark brown leather

Cotton linen blend