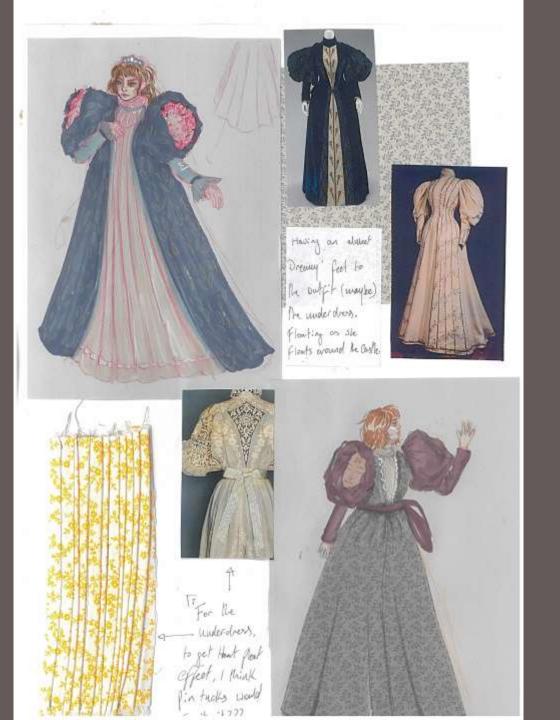

https://mrvictorian.co.uk/2021/07 /18/historic-wallpaper/

https://cyberneticzoo.com/category/steammen/

Tea dress by Emile Pingat, 1892.

Early tea gowns were rather unfitted with pleating in the front; resembling a Regency-era gown. The back was a loosely draped train, giving it the bustled feel of the formal garments of the day. A lady could allow herself creative expression by coordinating her dress colour with the décor of her Parlor. Fabrics were lighter in weight and details were delicate. Tea gowns often resembled an evening gown with a 'wrapper' or outer robe.

## According Emily Post (1922):

"Everyone knows that a tea gown is a hybrid between a wrapper and a ball dress. It has always a train and usually long flowing sleeves; is made of rather gorgeous materials and goes on easily, and its chief use is not for wear at the tea table so much as for dinner alone with one's family. It can, however, very properly be put on for tea, and if one is dining at home, kept on for dinner. Otherwise, a lady is apt to take tea in whatever dress she had on for luncheon and dress after tea for dinner. One does not go out to dine in a tea gown except in the house of a member of one's family or a most intimate friend. One would wear a tea gown in one's own house in receiving a guest to whose house one would wear a dinner dress."