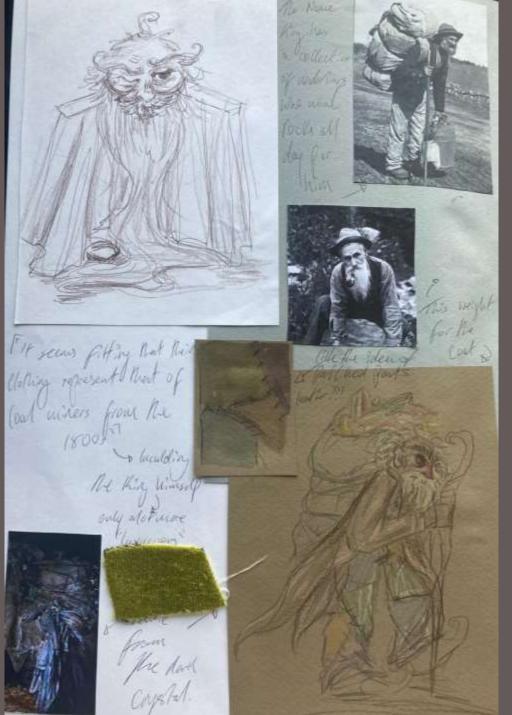

## The Nome King and the Goblin

#### The Nome King

- He was a cruel ruler who initially deceits but ruled through fear and trickery.
- "queerly shaped but powerful sprites that labour at the furnaces and forges of their king, making gold and silver and other metals which they conceal in the crevices of the rocks,"
- He is referred to as looking like Santa as he has long whir hair and red cheeks

Heavy wool fabrics

Dark linen

Patchwork leather

The wheelers (Extra characters)