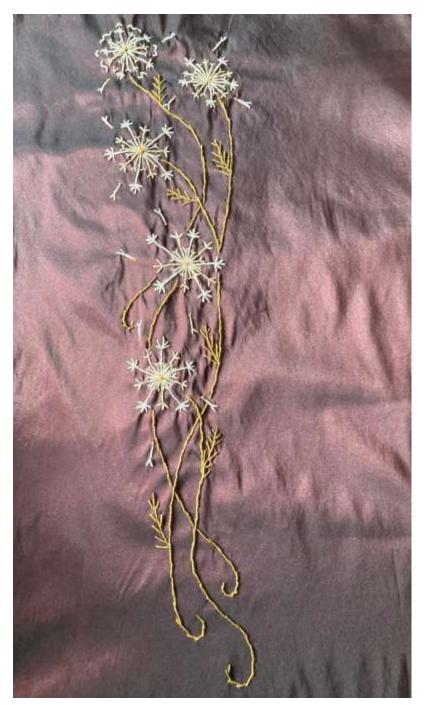

Satin underlining Velvet sleeve (similar colour to the taffeta ) Embroidery on the colour The same Satin lining on the underdress as well The thing about if the trim is a good idea or not Leaf embroidery on colour ( leaf motif or weed ??)