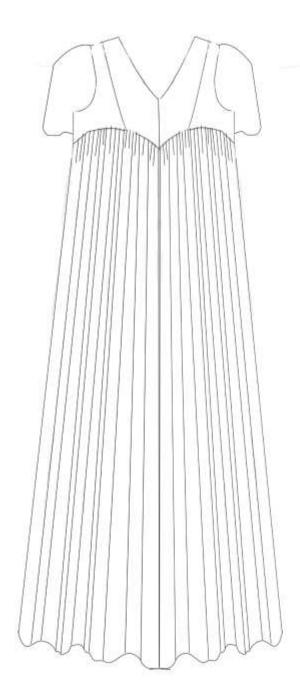

#### Princess Langwidere

- Last remaining royal of the royal family of Ev
- Never goes outside, stays in her vanity.
- Cruel and vain
- Selfish

Chiffon

## The dress diary of Mrs Anne Sykes / Kate Strasdin Author: <u>Strasdin, Kate</u>, author

Creating historical clothes : pattern cutting from Tudor to Victorian times

https://recollections.biz/blog/tea-gown-bridging-victorianedwardianfashion/#:~:text=Early%20tea%20gowns%20were%20rather,the %20d%C3%A9cor%20of%20her%20parlor.

https://mrvictorian.co.uk/2021/07 /18/historic-wallpaper/

https://cyberneticzoo.com/category/steammen/

Tea dress by Emile Pingat, 1892.

Early tea gowns were rather unfitted with pleating in the front; resembling a Regency-era gown. The back was a loosely draped train, giving it the bustled feel of the formal garments of the day. A lady could allow herself creative expression by coordinating her dress colour with the décor of her Parlor. Fabrics were lighter in weight and details were delicate. Tea gowns often resembled an evening gown with a 'wrapper' or outer robe.

## According Emily Post (1922):

"Everyone knows that a tea gown is a hybrid between a wrapper and a ball dress. It has always a train and usually long flowing sleeves; is made of rather gorgeous materials and goes on easily, and its chief use is not for wear at the tea table so much as for dinner alone with one's family. It can, however, very properly be put on for tea, and if one is dining at home, kept on for dinner. Otherwise, a lady is apt to take tea in whatever dress she had on for luncheon and dress after tea for dinner. One does not go out to dine in a tea gown except in the house of a member of one's family or a most intimate friend. One would wear a tea gown in one's own house in receiving a guest to whose house one would wear a dinner dress."