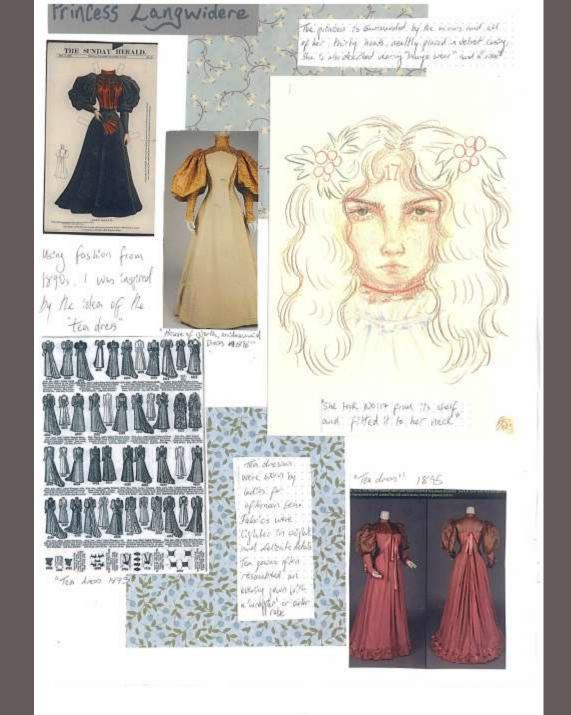

# Princess Langwidere

#### Princess Langwidere

- Last remaining royal of the royal family of Ev
- Never goes outside, stays in her vanity.
- Cruel and vain
- Selfish

Chiffon

- Our first encounter with the princess is when Dorothy is trying to free the royal family of Oz, the only residing member, the niece of the horrid King of Ev. The mirror surrounds the princess and all of her thirty heads.
- She wears comfortable clothing
- From reading the book, there is little
- description of her outfits but from what I presented in the previous slide. I decided to stay faithful in her choice of lounge-wear-inspired outfit.
- Upon further research, I found the idea of a "tea dress" that ladies would wear would make sense for this narrative
- 1890 will be the base period for the overall story while also keeping with the fantastical elements.