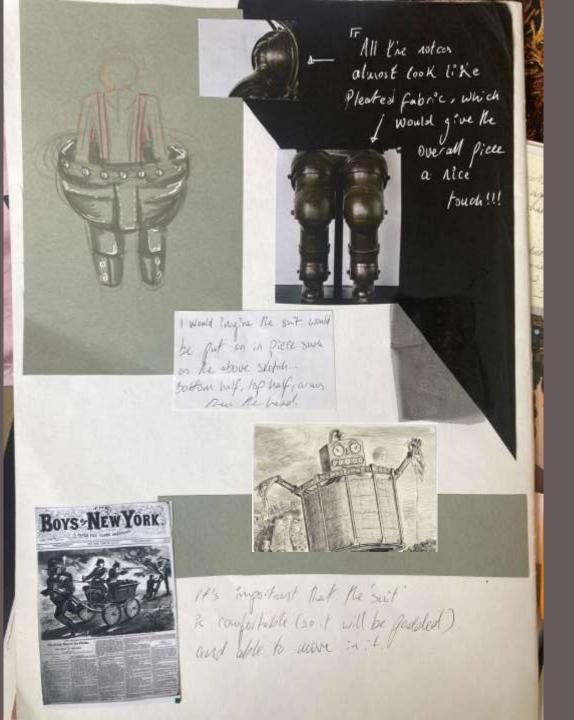

they designed for The Toll" are boundly inspired by the book Mustintion for Anurican Neva - The steam line and the provines " A This illustration with inspired by the steamy powered invention of Inder Dederick.

and The Told to an important company to Devertup the S.

Sweet and prover a bry of a with a " war so affer " soft" and " appreciable " could a strategie (" on

Metallic Silver Lightweight Faux Leather

Sculpted and painted EVA foam