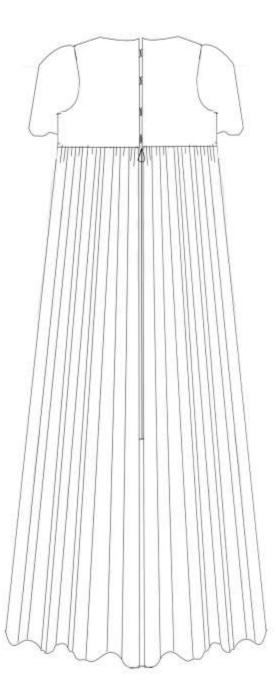

#### Princess Langwidere

- Last remaining royal of the royal family of Ev
- Never goes outside, stays in her vanity.
- Cruel and vain
- Selfish

Chiffon

## The dress diary of Mrs Anne Sykes / Kate Strasdin Author: <u>Strasdin, Kate</u>, author

Creating historical clothes : pattern cutting from Tudor to Victorian times

https://recollections.biz/blog/tea-gown-bridging-victorianedwardianfashion/#:~:text=Early%20tea%20gowns%20were%20rather,the %20d%C3%A9cor%20of%20her%20parlor.

https://mrvictorian.co.uk/2021/07 /18/historic-wallpaper/

https://cyberneticzoo.com/category/steammen/

Tea dress by Emile Pingat, 1892.

Early tea gowns were rather unfitted with pleating in the front; resembling a Regency-era gown. The back was a loosely draped train, giving it the bustled feel of the formal garments of the day. A lady could allow herself creative expression by coordinating her dress colour with the décor of her Parlor. Fabrics were lighter in weight and details were delicate. Tea gowns often resembled an evening gown with a 'wrapper' or outer robe.

## According Emily Post (1922):

"Everyone knows that a tea gown is a hybrid between a wrapper and a ball dress. It has always a train and usually long flowing sleeves; is made of rather gorgeous materials and goes on easily, and its chief use is not for wear at the tea table so much as for dinner alone with one's family. It can, however, very properly be put on for tea, and if one is dining at home, kept on for dinner. Otherwise, a lady is apt to take tea in whatever dress she had on for luncheon and dress after tea for dinner. One does not go out to dine in a tea gown except in the house of a member of one's family or a most intimate friend. One would wear a tea gown in one's own house in receiving a guest to whose house one would wear a dinner dress."