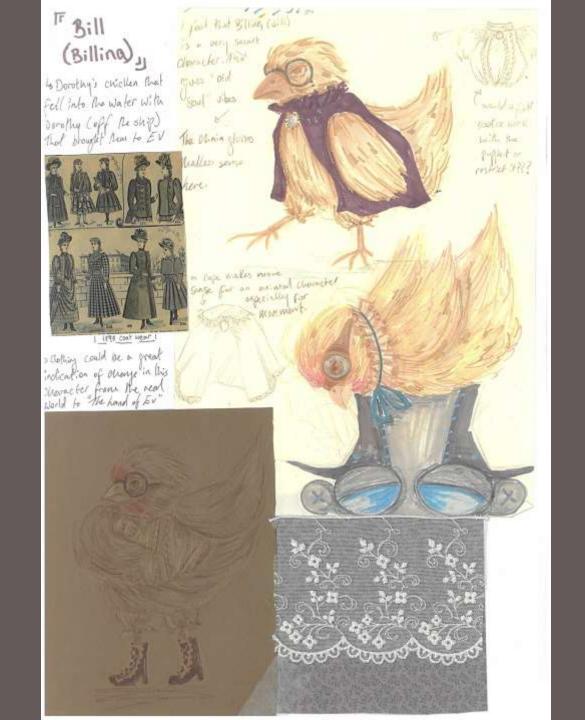

### Bill (Billina)

- Billina can act more human-like and talk
- She is extremely strong-headed and has an unshakable belief in herself and her plans
- Dress her as an older more travelled type as it would suit her personality
- puppet

I would to take very "strong" elements from wears 3/11 3 Souce ant to be wassed With ( 1 also feel ste in he anot, 50 pelie & ste Would drove alith pider. asevell. pots X Could work wonderfully With Being cation of the readality of 4000 clathing would sit on the pupped chicken stocary would be too rest. Fing and bottomy night Ris drovader. FIDUR Museum. X 1900 Walkight aut fit

Striped heavy cotton

Dark Green Colour Plain Pleated Satin Fabric

Victorian Pearl, Diamond And Enamel Brooch