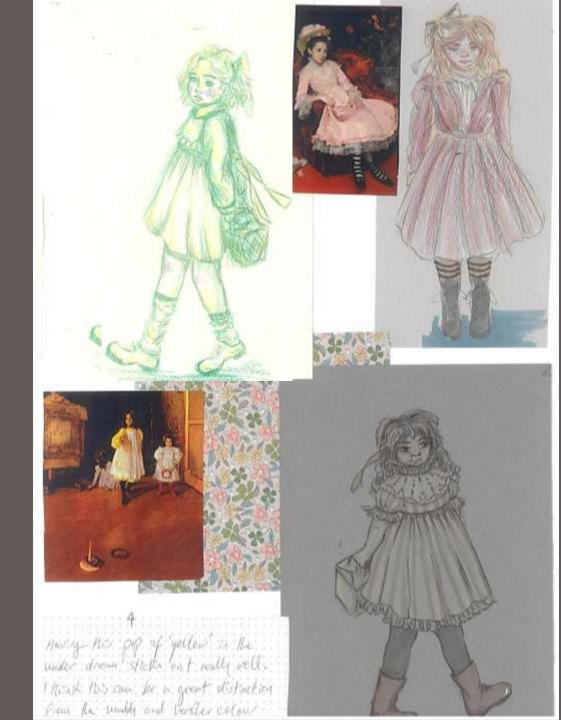

# Princess Langwidere

#### Princess Langwidere

- Last remaining royal of the royal family of Ev
- Never goes outside, stays in her vanity.
- Cruel and vain
- Selfish

Chiffon