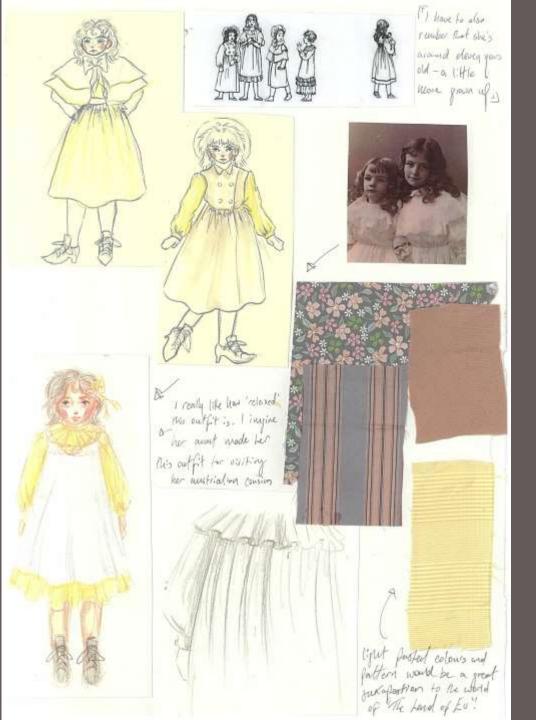

# Dorothy

### Dorothy

- The Heroin of the story
- Strong and brave
- Putting her in yellow intentionally puts her out from the rest of the world, people and clothing as it's mostly neutral/darker
- reflect the love that her aunt put into dressing her.

Yellow cotton/wool blend

White linen