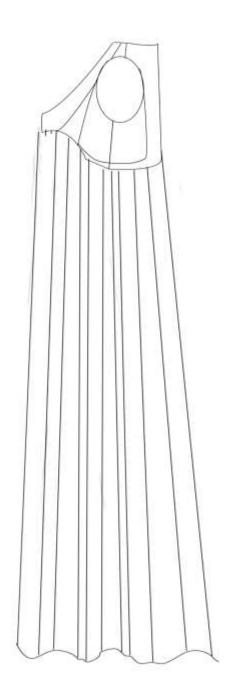

# Princess Langwidere

#### Princess Langwidere

- Last remaining royal of the royal family of Ev
- Never goes outside, stays in her vanity.
- Cruel and vain
- Selfish

Chiffon