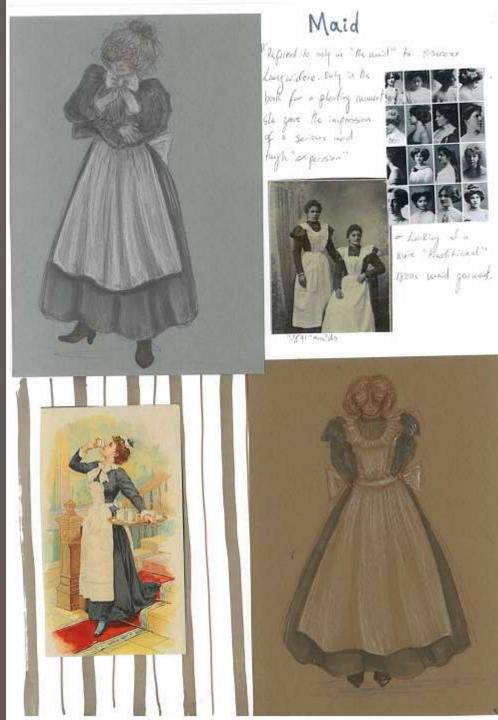

# The Maid

#### Maid (Nanda)

- The only known maid in the castle of Ev
- Servant to Princess Langwidere
- She is stern but quite
- Dislikes any guest
- Loyal to Princess Langwidere

Grey cashmere

White linen