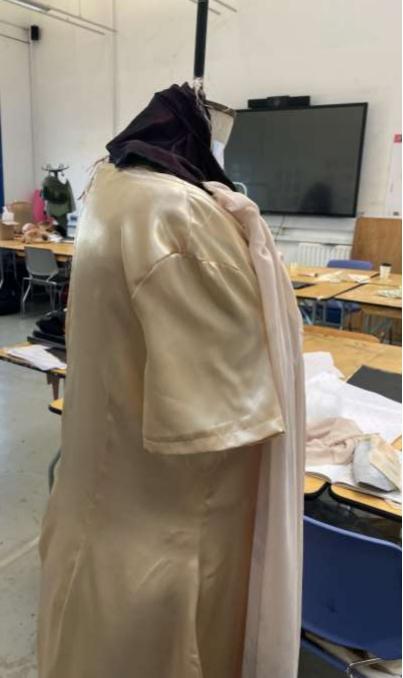

#### Princess Langwidere

- Last remaining royal of the royal family of Ev
- Never goes outside, stays in her vanity.
- Cruel and vain
- Selfish

Chiffon

Satin underlining Velvet sleeve (similar colour to the taffeta ) Embroidery on the colour The same Satin lining on the underdress as well The thing about if the trim is a good idea or not Leaf embroidery on colour ( leaf motif or weed ??)