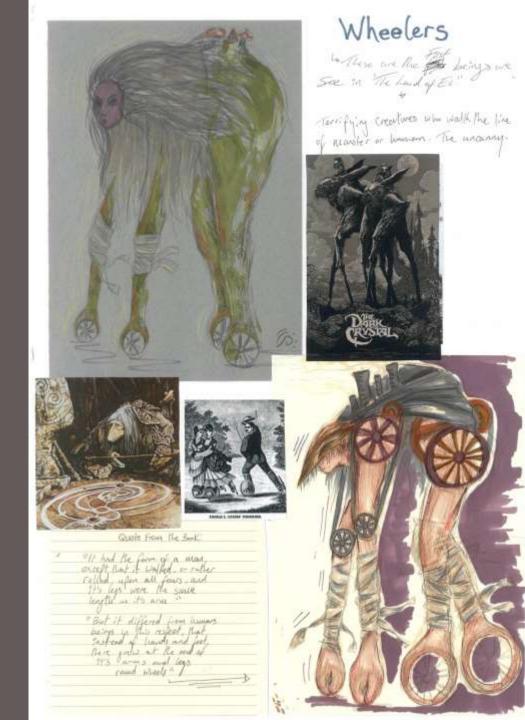

Heavy wool fabrics

Dark linen

Patchwork leather

The wheelers (Extra characters)

#### Wheelers

- Described as Humans but wheels for hands and feet"
- These horrifying creatures stalk the outside lands and chase anyone who steals from them
- Costume would be for stilt walkers