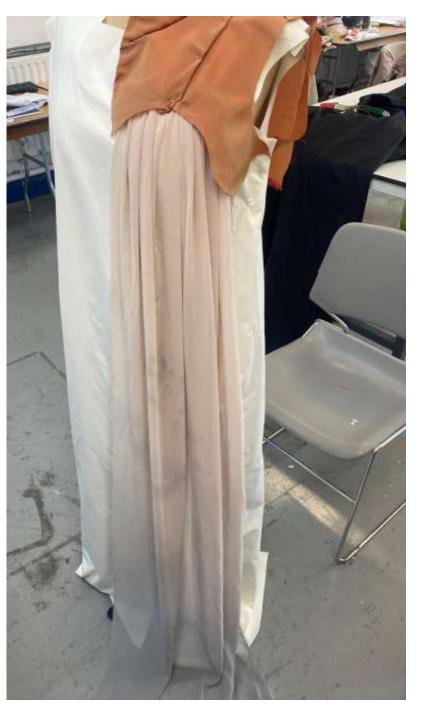

ng and the Goblin

#### The Nome King

- He was a cruel ruler who initially deceits but ruled through fear and trickery.
- "queerly shaped but powerful sprites that labour at the furnaces and forges of their king, making gold and silver and other metals which they conceal in the crevices of the rocks,"
- He is referred to as looking like Santa as he has long whir hair and red cheeks















Heavy wool fabrics



Dark linen



Patchwork leather

The wheelers (Extra characters)

#### Wheelers

- Described as Humans but wheels for hands and feet"
- These horrifying creatures stalk the outside lands and chase anyone who steals from them
- Costume would be for stilt walkers







## Moment Drawing





### Working Drawings









# Technical process













































Final Photos Shoot #1













## Final photo Shoot #2







Appendix and helpful research

## The dress diary of Mrs Anne Sykes / Kate Strasdin Author: <u>Strasdin, Kate</u>, author

Creating historical clothes : pattern cutting from Tudor to Victorian times

https://recollections.biz/blog/tea-gown-bridging-victorianedwardianfashion/#:~:text=Early%20tea%20gowns%20were%20rather,the %20d%C3%A9cor%20of%20her%20parlor.

https://en.wikipedia.org/wiki/Tea\_gown#/media/File:Liberty\_a nd\_Company\_tea\_gown\_c.\_1887.jpg

https://vintagedancer.com/1900s/edwardian-tea-dress-and-gown/

https://vintagedancer.com/1900s/edwardian-sewing-patterns/

Full copy of Ozma of oz:

https://www.gutenberg.org/cache/ epub/33361/pg33361-images.html

https://www.metmuseum.org/art/ collection/search/