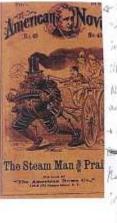

they designed for The Toll" are boundly inspired by the book Mustintion for Anurican Neva - The steam line and the provines " A This illustration with inspired by the steamy powered invention of Inder Dederick.

and The Told to an important company to Devertup the S.

Sweet and prover a bry of a with a " war so affer " soft" and " appreciable " could a strategie (" on

Metallic Silver Lightweight Faux Leather

Sculpted and painted EVA foam