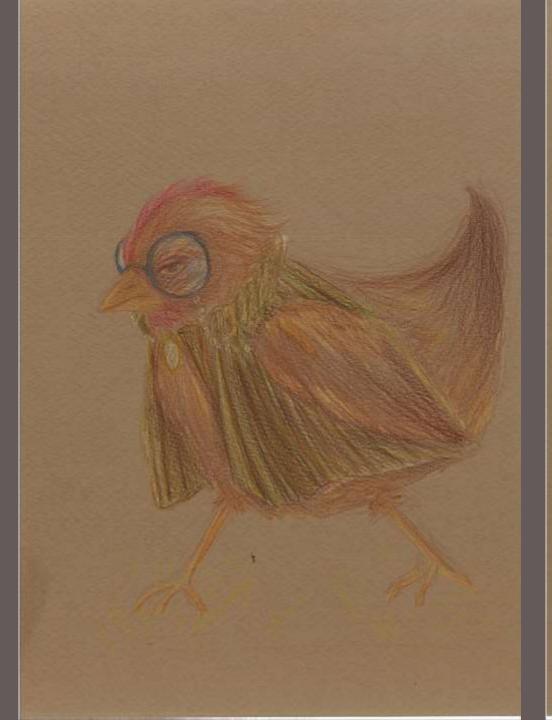

### Bill (Billina)

- Billina can act more human-like and talk
- She is extremely strong-headed and has an unshakable belief in herself and her plans
- Dress her as an older more travelled type as it would suit her personality
- puppet

I would to take very "strong" elements from wears 3/11 3 Souce ant to be wassed With ( 1 also feel ste in he anot, 50 pelie & ste Would drove alith pider. asevell. pots X Could work wonderfully With Being cation of the readality of 4000 clathing would sit on the pupped chicken stocary would be too rest. Fing and bottomy night Ris drovader. FIDUR Museum. X 1900 Walkight aut fit

Striped heavy cotton

Dark Green Colour Plain Pleated Satin Fabric

Victorian Pearl, Diamond And Enamel Brooch