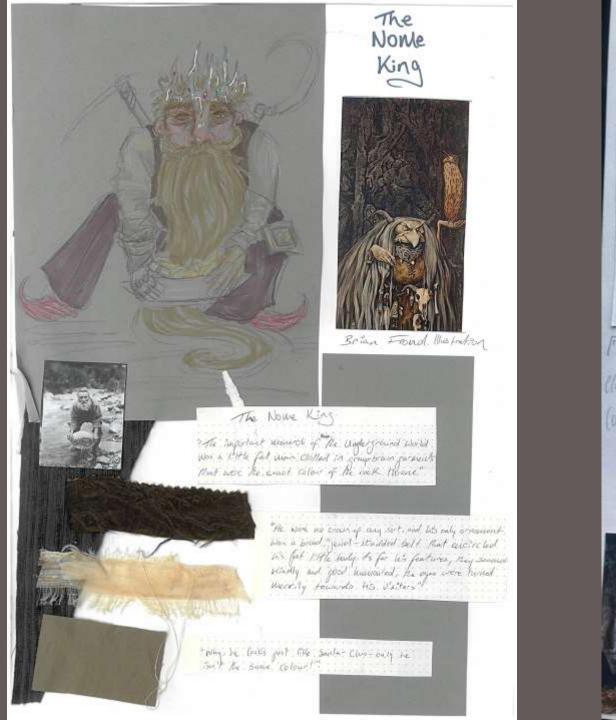

## The Nome King and the Goblin

#### The Nome King

- He was a cruel ruler who initially deceits but ruled through fear and trickery.
- "queerly shaped but powerful sprites that labour at the furnaces and forges of their king, making gold and silver and other metals which they conceal in the crevices of the rocks,"
- He is referred to as looking like Santa as he has long whir hair and red cheeks

Heavy wool fabrics

Dark linen

Patchwork leather

The wheelers (Extra characters)