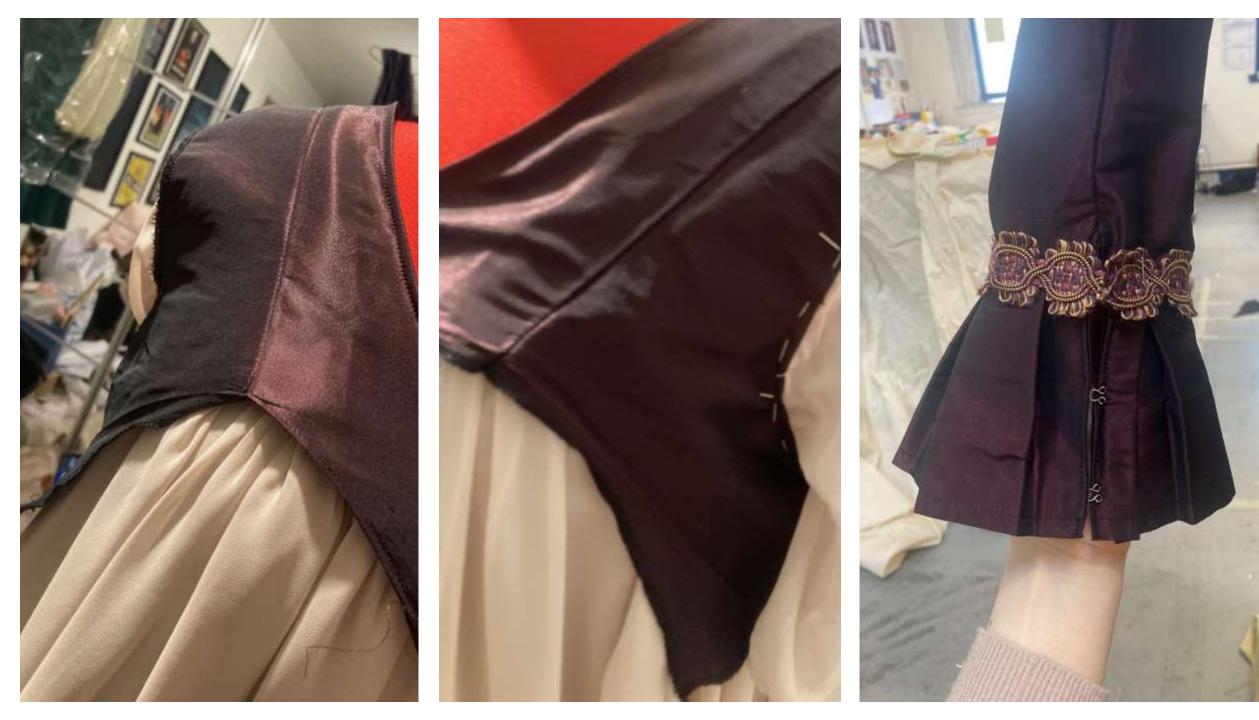

# Technical process

Final Photos Shoot #1

Satin underlining Velvet sleeve (similar colour to the taffeta ) Embroidery on the colour The same Satin lining on the underdress as well The thing about if the trim is a good idea or not Leaf embroidery on colour ( leaf motif or weed ??)