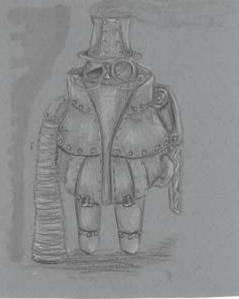

they designed for The Toll" are boundly inspired by the book Mustintion for Anurican Neva - The steam line and the provines " A This illustration with inspired by the steamy powered invention of Inder Dederick.

and The Told to an important company to Devertup the S.

Sweet and prover a bry of a with a " war so affer " soft" and " appreciable " could a strategie (" on

Metallic Silver Lightweight Faux Leather

Sculpted and painted EVA foam