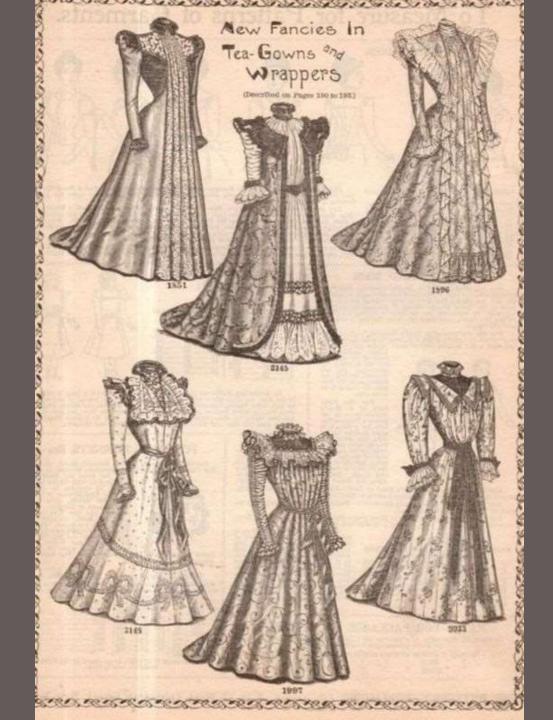

https://mrvictorian.co.uk/2021/07 /18/historic-wallpaper/

https://cyberneticzoo.com/category/steammen/

Tea dress by Emile Pingat, 1892.

Early tea gowns were rather unfitted with pleating in the front; resembling a Regency-era gown. The back was a loosely draped train, giving it the bustled feel of the formal garments of the day. A lady could allow herself creative expression by coordinating her dress colour with the décor of her Parlor. Fabrics were lighter in weight and details were delicate. Tea gowns often resembled an evening gown with a 'wrapper' or outer robe.

## According Emily Post (1922):

"Everyone knows that a tea gown is a hybrid between a wrapper and a ball dress. It has always a train and usually long flowing sleeves; is made of rather gorgeous materials and goes on easily, and its chief use is not for wear at the tea table so much as for dinner alone with one's family. It can, however, very properly be put on for tea, and if one is dining at home, kept on for dinner. Otherwise, a lady is apt to take tea in whatever dress she had on for luncheon and dress after tea for dinner. One does not go out to dine in a tea gown except in the house of a member of one's family or a most intimate friend. One would wear a tea gown in one's own house in receiving a guest to whose house one would wear a dinner dress."