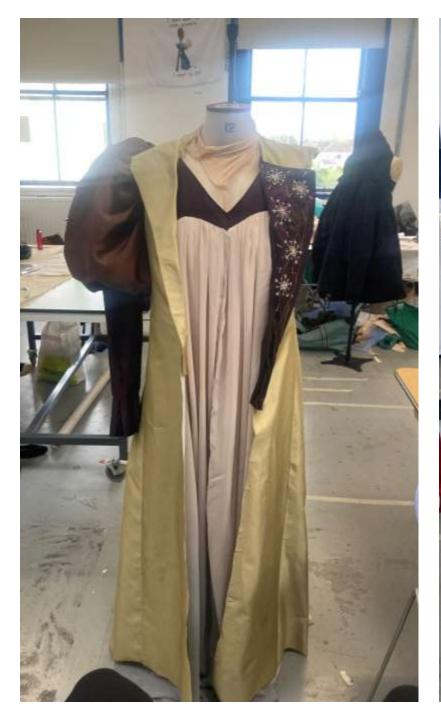

and the Goblin

#### The Nome King

- He was a cruel ruler who initially deceits but ruled through fear and trickery.
- "queerly shaped but powerful sprites that labour at the furnaces and forges of their king, making gold and silver and other metals which they conceal in the crevices of the rocks,"
- He is referred to as looking like Santa as he has long whir hair and red cheeks















Heavy wool fabrics



Dark linen



Patchwork leather

The wheelers (Extra characters)

#### Wheelers

- Described as Humans but wheels for hands and feet"
- These horrifying creatures stalk the outside lands and chase anyone who steals from them
- Costume would be for stilt walkers







## Moment Drawing





### Working Drawings









# Technical process













































Final Photos Shoot #1













## Final photo Shoot #2







Appendix and helpful research

## The dress diary of Mrs Anne Sykes / Kate Strasdin Author: <u>Strasdin, Kate</u>, author

Creating historical clothes : pattern cutting from Tudor to Victorian times

https://recollections.biz/blog/tea-gown-bridging-victorianedwardianfashion/#:~:text=Early%20tea%20gowns%20were%20rather,the %20d%C3%A9cor%20of%20her%20parlor.

https://en.wikipedia.org/wiki/Tea\_gown#/media/File:Liberty\_a nd\_Company\_tea\_gown\_c.\_1887.jpg

https://vintagedancer.com/1900s/edwardian-tea-dress-and-gown/

https://vintagedancer.com/1900s/edwardian-sewing-patterns/

Full copy of Ozma of oz:

https://www.gutenberg.org/cache/ epub/33361/pg33361-images.html

https://www.metmuseum.org/art/ collection/search/10