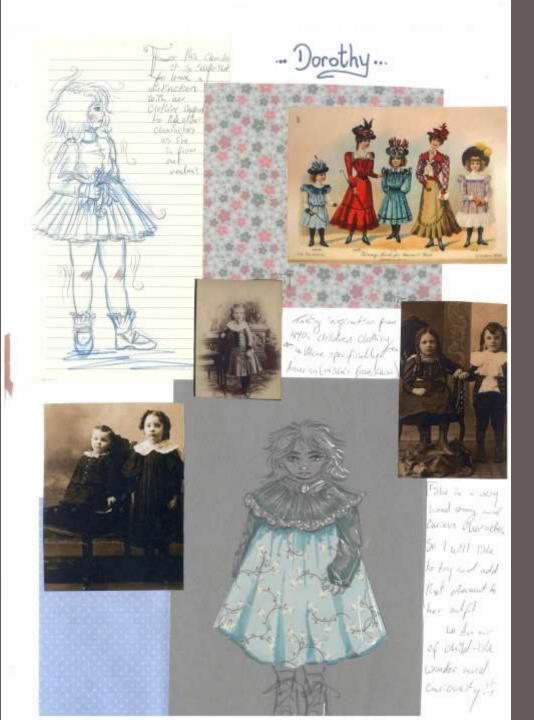

# Dorothy

### Dorothy

- The Heroin of the story
- Strong and brave
- Putting her in yellow intentionally puts her out from the rest of the world, people and clothing as it's mostly neutral/darker
- reflect the love that her aunt put into dressing her.

Yellow cotton/wool blend

White linen