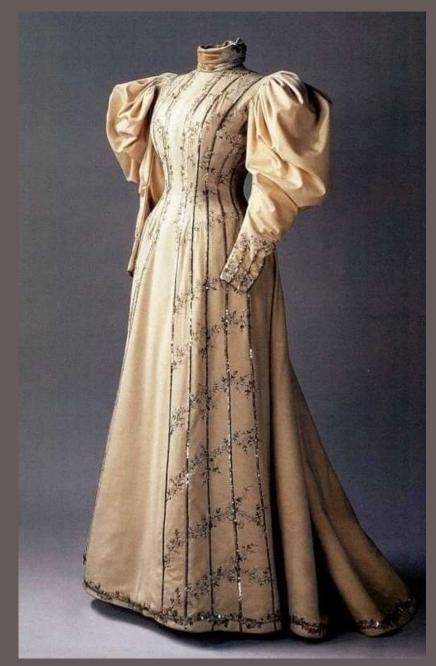

https://mrvictorian.co.uk/2021/07 /18/historic-wallpaper/

https://cyberneticzoo.com/category/steammen/

Tea dress by Emile Pingat, 1892.

Early tea gowns were rather unfitted with pleating in the front; resembling a Regency-era gown. The back was a loosely draped train, giving it the bustled feel of the formal garments of the day. A lady could allow herself creative expression by coordinating her dress colour with the décor of her Parlor. Fabrics were lighter in weight and details were delicate. Tea gowns often resembled an evening gown with a 'wrapper' or outer robe.

## According Emily Post (1922):

"Everyone knows that a tea gown is a hybrid between a wrapper and a ball dress. It has always a train and usually long flowing sleeves; is made of rather gorgeous materials and goes on easily, and its chief use is not for wear at the tea table so much as for dinner alone with one's family. It can, however, very properly be put on for tea, and if one is dining at home, kept on for dinner. Otherwise, a lady is apt to take tea in whatever dress she had on for luncheon and dress after tea for dinner. One does not go out to dine in a tea gown except in the house of a member of one's family or a most intimate friend. One would wear a tea gown in one's own house in receiving a guest to whose house one would wear a dinner dress."