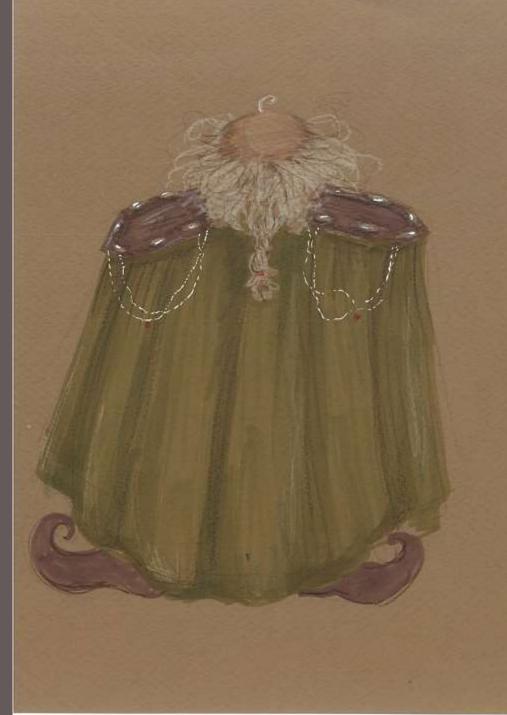

#### Princess Langwidere

- Last remaining royal of the royal family of Ev
- Never goes outside, stays in her vanity.
- Cruel and vain
- Selfish

Chiffon

Satin underlining Velvet sleeve (similar colour to the taffeta ) Embroidery on the colour The same Satin lining on the underdress as well The thing about if the trim is a good idea or not Leaf embroidery on colour ( leaf motif or weed ??)