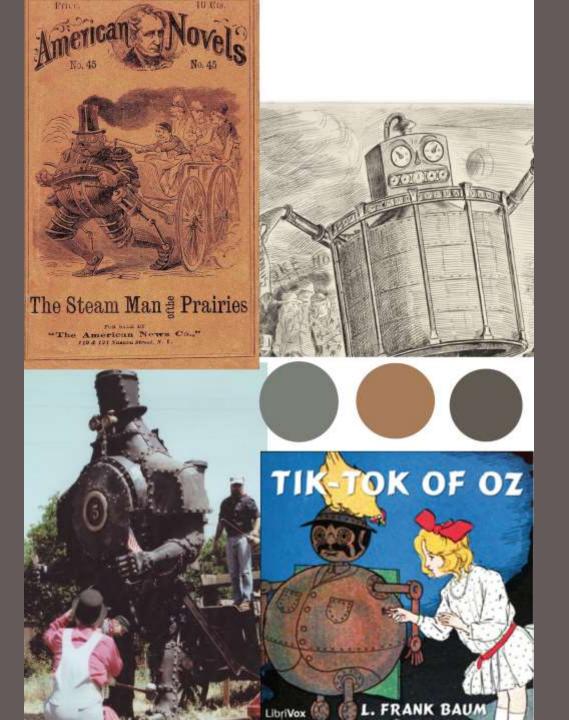

# Tik-Tok

#### Tik-Tok

- TikTok has been stuck in this cave, unable to move for a while
- He is a very old model of robot
- He is very kind and caring towards Dorothy, He feels in death to her as she saved him

very

they designed for The Toll" are boundly inspired by the book Mustintion for Anurican Neva - The steam line and the provines " A This illustration with inspired by the steamy powered invention of Inder Dederick.

and The Told to an important company to Devertup the S.

Sweet and prover a bry of a with a " war so affer " soft" and " appreciable " could a strategie (" on

Metallic Silver Lightweight Faux Leather

Sculpted and painted EVA foam