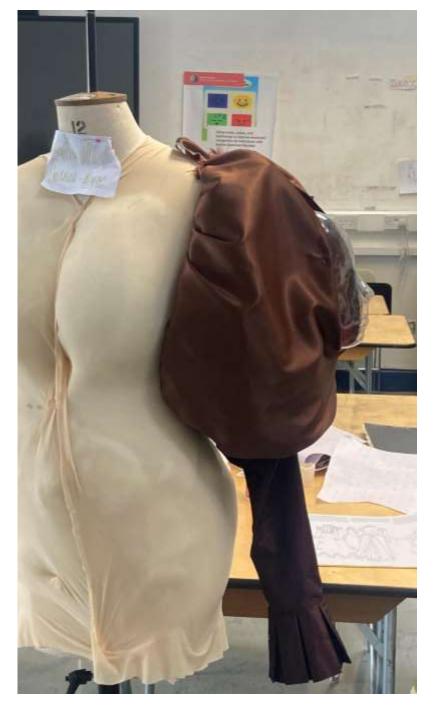

### Bill (Billina)

- Billina can act more human-like and talk
- She is extremely strong-headed and has an unshakable belief in herself and her plans
- Dress her as an older more travelled type as it would suit her personality
- puppet

I would to take very "strong" elements from wears 3/11 3 Souce ant to be wassed With ( 1 also feel ste in he anot, 50 pelie & ste Would drove alith pider. asevell. pots X Could work wonderfully With Being cation of the readality of 4000 clathing would sit on the pupped chicken stocary would be too rest. Fing and bottomy night Ris drovader. FIDUR Museum. X 1900 Walkight aut fit

Striped heavy cotton

Dark Green Colour Plain Pleated Satin Fabric

Victorian Pearl, Diamond And Enamel Brooch