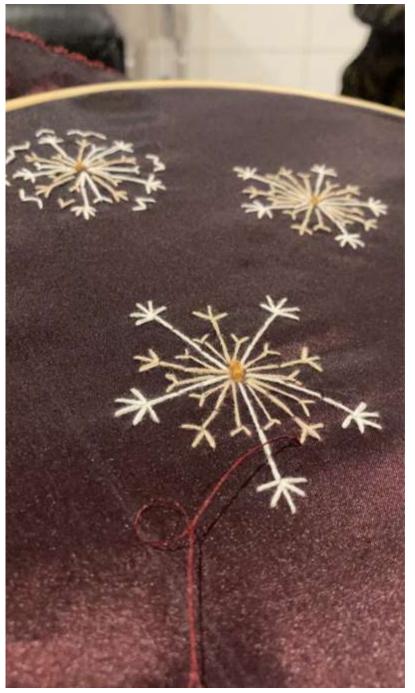

Satin underlining Velvet sleeve (similar colour to the taffeta ) Embroidery on the colour The same Satin lining on the underdress as well The thing about if the trim is a good idea or not Leaf embroidery on colour ( leaf motif or weed ??)