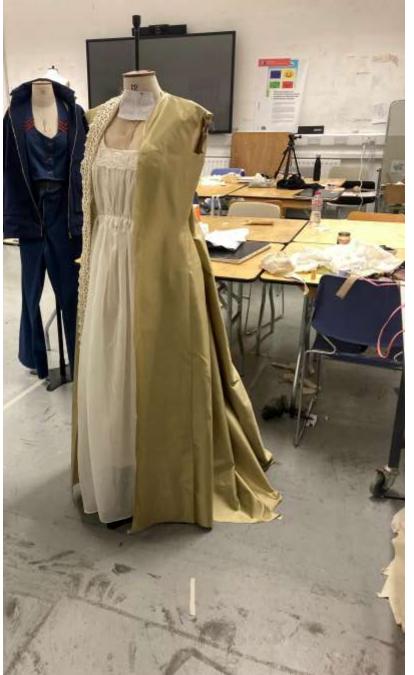

# Princess Langwidere

#### Princess Langwidere

- Last remaining royal of the royal family of Ev
- Never goes outside, stays in her vanity.
- Cruel and vain
- Selfish

Chiffon