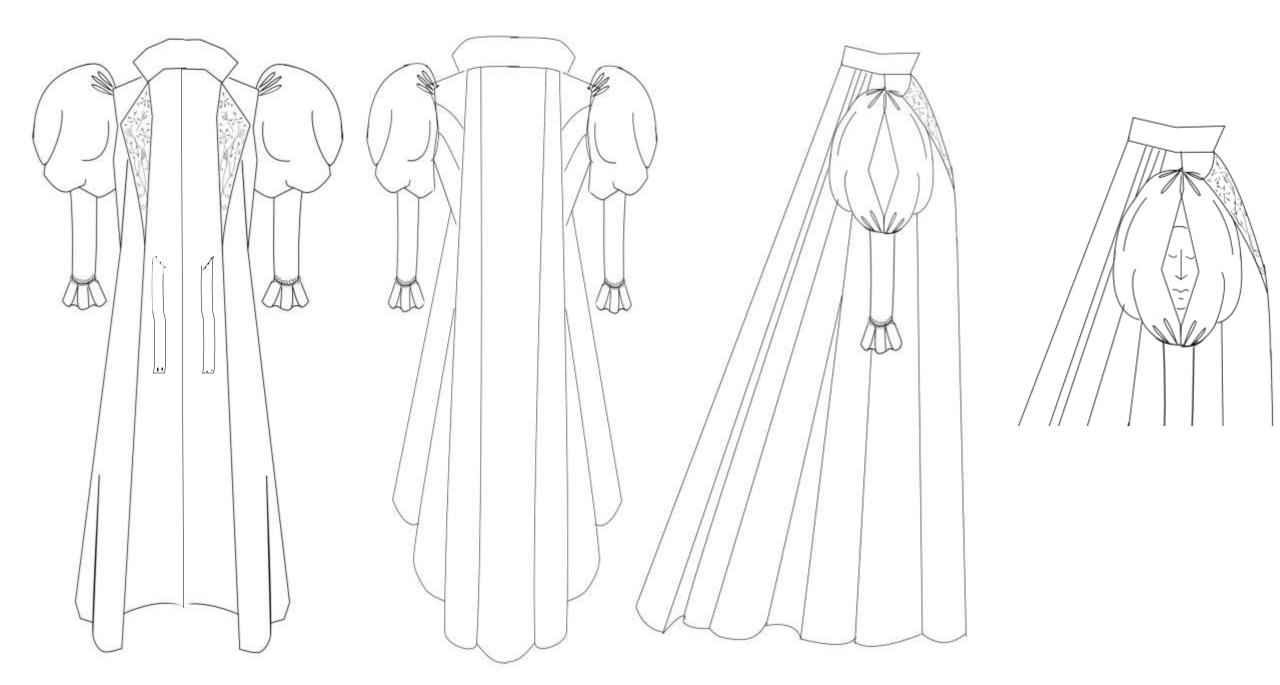

#### Princess Langwidere

- Last remaining royal of the royal family of Ev
- Never goes outside, stays in her vanity.
- Cruel and vain
- Selfish

Chiffon

## The dress diary of Mrs Anne Sykes / Kate Strasdin Author: <u>Strasdin, Kate</u>, author

Creating historical clothes : pattern cutting from Tudor to Victorian times

https://recollections.biz/blog/tea-gown-bridging-victorianedwardianfashion/#:~:text=Early%20tea%20gowns%20were%20rather,the %20d%C3%A9cor%20of%20her%20parlor.

https://mrvictorian.co.uk/2021/07 /18/historic-wallpaper/

https://cyberneticzoo.com/category/steammen/

Tea dress by Emile Pingat, 1892.

Early tea gowns were rather unfitted with pleating in the front; resembling a Regency-era gown. The back was a loosely draped train, giving it the bustled feel of the formal garments of the day. A lady could allow herself creative expression by coordinating her dress colour with the décor of her Parlor. Fabrics were lighter in weight and details were delicate. Tea gowns often resembled an evening gown with a 'wrapper' or outer robe.

## According Emily Post (1922):

"Everyone knows that a tea gown is a hybrid between a wrapper and a ball dress. It has always a train and usually long flowing sleeves; is made of rather gorgeous materials and goes on easily, and its chief use is not for wear at the tea table so much as for dinner alone with one's family. It can, however, very properly be put on for tea, and if one is dining at home, kept on for dinner. Otherwise, a lady is apt to take tea in whatever dress she had on for luncheon and dress after tea for dinner. One does not go out to dine in a tea gown except in the house of a member of one's family or a most intimate friend. One would wear a tea gown in one's own house in receiving a guest to whose house one would wear a dinner dress."