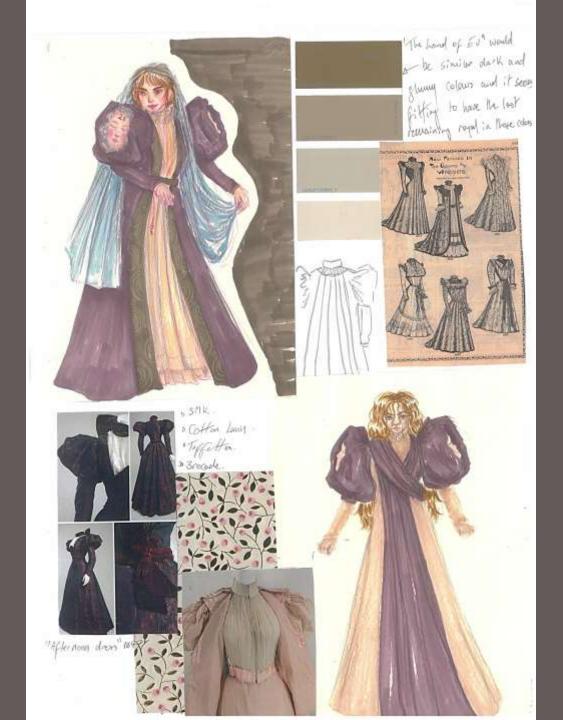

# Princess Langwidere

#### Princess Langwidere

- Last remaining royal of the royal family of Ev
- Never goes outside, stays in her vanity.
- Cruel and vain
- Selfish

Chiffon