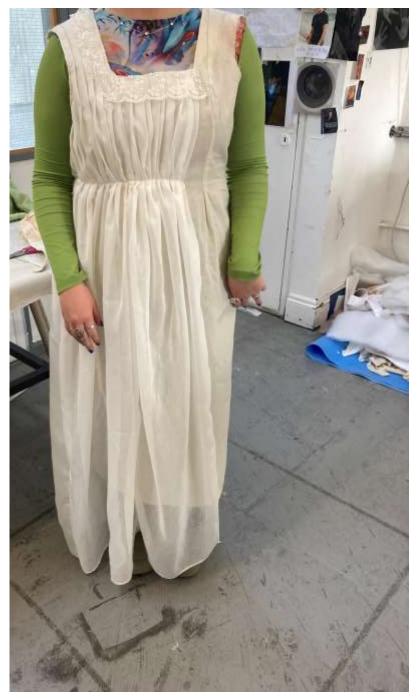

# Princess Langwidere

#### Princess Langwidere

- Last remaining royal of the royal family of Ev
- Never goes outside, stays in her vanity.
- Cruel and vain
- Selfish

Chiffon